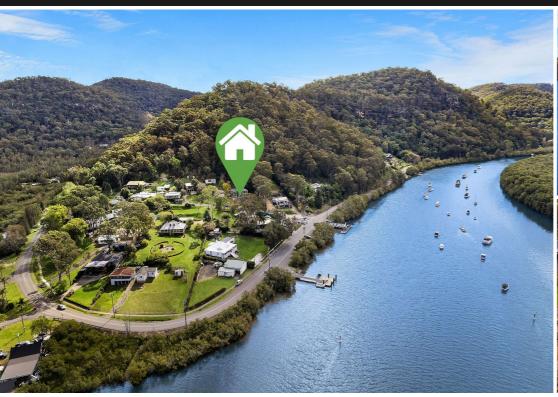

## An iconic waterfront community

This two-story weatherboard home promotes an idyllic lifestyle. Perched high on the land, it's just a stroll to the riverfront and village of Spencer. Capturing magnificent river views from both floors you will not want to leave home. Suitable as a weekend getaway, Air BnB, or your forever home.

## Property features you will love:

- Bright interiors embrace stunning river vistas
- Open living area integrates with the outdoors
- Two generous bedrooms enjoy built-in wardrobes and balcony access
- Timber floors on the ground floor with carpet on the second floor
- Both decks are perfect for soaking up the incredible river and escarpment views
- Air-conditioning and overhead fans in all rooms
- Easy walk to general store/cafe, Thai restaurant and waterfront
- Two sheds to store implements and tools
- Terraced rear yard for private entertaining
- Ample water storage,  $1 \times 23000$ -litre tank and  $2 \times 5000$ -litre tanks
- Bore water available on the property
- 45-minutes from Gosford and train station and 90-minutes from Sydney CBD
- Set on 1,840sqms the property is framed by native bushland at the rear