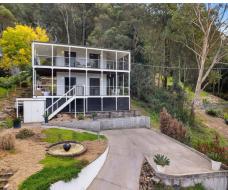

## An iconic waterfront community

This two-story weatherboard home promotes an idyllic lifestyle. Perched high on the land, it's just a stroll to the riverfront and village of Spencer. Capturing magnificent river views from both floors you will not want to leave home. Suitable as a weekend getaway, Air BnB, or your forever home.

## Property features you will love:

- Bright interiors embrace stunning river vistas
- Open living area integrates with the outdoors
- Two generous bedrooms enjoy built-in wardrobes and balcony access
- Timber floors on the ground floor with carpet on the second floor
- Both decks are perfect for soaking up the incredible river and escarpment views
- Air-conditioning and overhead fans in all rooms
- Easy walk to general store/cafe, Thai restaurant and waterfront
- Two sheds to store implements and tools
- Terraced rear yard for private entertaining
- Ample water storage,  $1 \times 23000$ -litre tank and  $2 \times 5000$ -litre tanks
- Bore water available on the property
- 45-minutes from Gosford and train station and 90-minutes from Sydney CBD
- Set on 1,840sqms the property is framed by native bushland at the rear