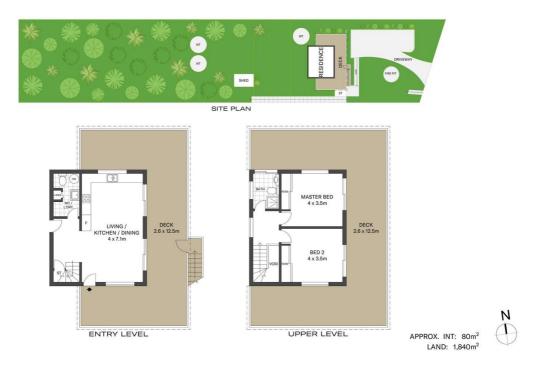

## Property features you will love:

- Bright interiors embrace stunning river vistas
- Open living area integrates with the outdoors
- Two generous bedrooms enjoy built-in wardrobes and balcony access
- Timber floors on the ground floor with carpet on the second floor
- Both decks are perfect for soaking up the incredible river and escarpment views
- Air-conditioning and overhead fans in all rooms
- Easy walk to general store/cafe, Thai restaurant and waterfront
- Two sheds to store implements and tools
- Terraced rear yard for private entertaining
- Ample water storage,  $1 \times 23000$ -litre tank and  $2 \times 5000$ -litre tanks
- Bore water available on the property
- 45-minutes from Gosford and train station and 90-minutes from Sydney CBD
- Set on 1,840sqms the property is framed by native bushland at the rear

#### Land size

1,840.00 Sqm

Linda Rainsford
Principal - Linda Rainsford Property
M: 0408 786 528
E: linda.rainsford@smileelite.com

Linda Rainsford
Principal - Linda Rainsford Property
M: 0408 786 528
E: linda.rainsford@smileelite.com

Scale in metres. Dimensions are approximate. All information contained herein is gathered from sources we believe to be reliable, however we cannot guarantee its accuracy and interested persons should rely on their own enquiries.