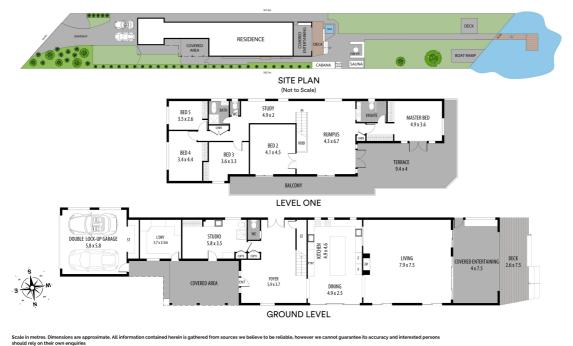

# CARLSON WARREN

27 WOY WOY ROAD , WOY WOY / TOTAL 356m<sup>2</sup>

Scale in metres. Dimensions are approximate. All information contained herein is gathered from sources we believe to be reliable, however we cannot guarantee its accuracy and interested persons should rely on their own enquiries.