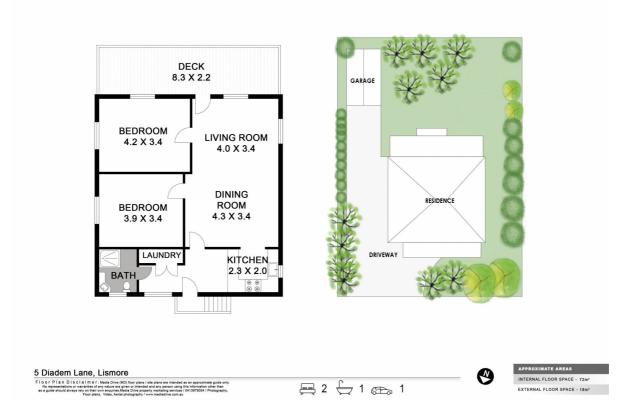

# 5 Diadem Lane, Lismore

# New price, flood free, walk to town

Located in a flood free location in Diadem Lane, Lismore, this cute two bedroom cottage is within walking distance to Lismore Shopping Square and Lismore Base Hospital. The lowset home has beautiful textured glass windows, hardwood floors, VJ liner boards and a lovely leafy garden. There's a cute front verandah with a Northerly aspect and the yard is fully fenced. There's a stand alone garage for vehicle accommodation. Tucked away in a private location but oh so handy to all amenities, this property will suit first home buyers, investors and retirees.

#### Land size

451.00 Sqm

Lyn Youngberry
Principal - Lyn Youngberry Property
M: 0411 507 209
E: lyn.youngberry@smileelite.com

Lyn Youngberry
Principal - Lyn Youngberry Property
M: 0411 507 209
E: lyn.youngberry@smileelite.com

Scale in metres. Dimensions are approximate. All information contained herein is gathered from sources we believe to be reliable, however we cannot guarantee its accuracy and interested persons should rely on their own enquiries.