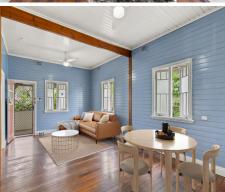

# New price, flood free, walk to town

Located in a flood free location in Diadem Lane, Lismore, this cute two bedroom cottage is within walking distance to Lismore Shopping Square and Lismore Base Hospital. The lowset home has beautiful textured glass windows, hardwood floors, VJ liner boards and a lovely leafy garden. There's a cute front verandah with a Northerly aspect and the yard is fully fenced. There's a stand alone garage for vehicle accommodation. Tucked away in a private location but oh so handy to all amenities, this property will suit first home buyers, investors and retirees.

So many fabulous features including:

- Loads of character with VJ liner boards, hardwood floors and timber textured glass windows
- Neat and tidy kitchen with ceiling fans throughout
- Beaut north facing front verandah
- Large separate garage
- Secure, fully fenced yard with lovely leafy gardens