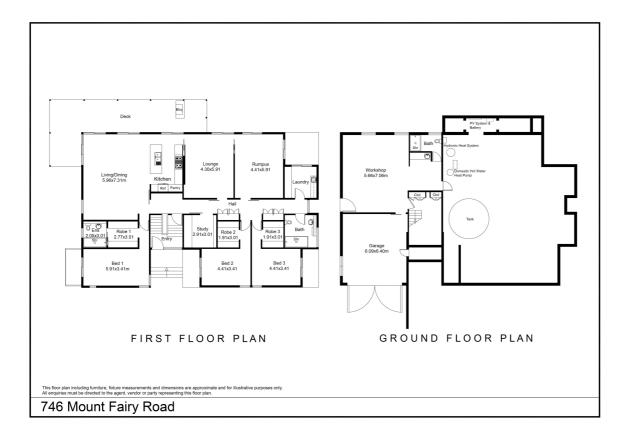

#### Country living and a spacious designer home!

This stunning property is sure to impress. The contemporary industrial look house design was modelled on a woolshed by Architect Andrew Verri. It offers an open plan living area surrounded by floor-to-ceiling windows for plenty of natural light, solar passive benefits and stunning outlooks. There is a large rumpus room with in-wall speakers, and a formal dining room that all have access to the north facing entertainment deck.

The kitchen features a generous size island bench, lots of storage, fuel stove/oven with wetback for floor heating, Highland four burner gas cooktop plus a large under bench Highland electric oven.

All rooms are large. There are three bedrooms, all with walk-in robes and the master has an ensuite. The study could be used as a fourth bedroom.

Downstairs is a large workshop area, bathroom, lots of storage areas and a double garage with automatic tilt door.