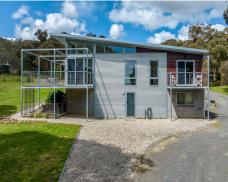

#### Country living and a spacious designer home!

This stunning property is sure to impress. The contemporary industrial look house design was modelled on a woolshed by Architect Andrew Verri. It offers an open plan living area surrounded by floor-to-ceiling windows for plenty of natural light, solar passive benefits and stunning outlooks. There is a large rumpus room with in-wall speakers, and a formal dining room that all have access to the north facing entertainment deck.