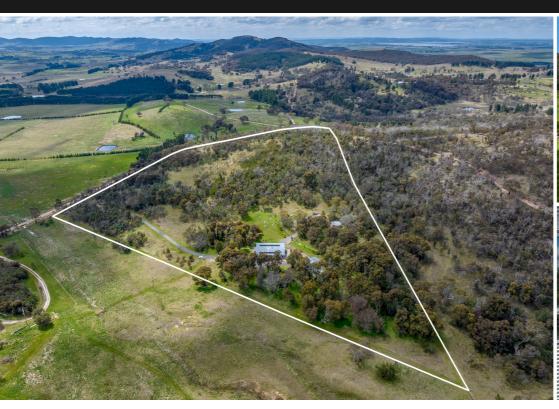

# 746 Mount Fairy Road, Mount Fairy

## Land size

9.49 Ha

Kate Murphy
Principal - Kate Murphy Property
M: 0410 466 318
E: kate.murphy@smileelite.com

Kate Murphy
Principal - Kate Murphy Property
M: 0410 466 318
E: kate.murphy@smileelite.com

Scale in metres. Dimensions are approximate. All information contained herein is gathered from sources we believe to be reliable, however we cannot guarantee its accuracy and interested persons should rely on their own enquiries.