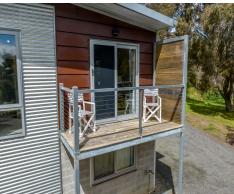

#### Country living and a spacious designer home!

This stunning property is sure to impress. The contemporary industrial look house design was modelled on a woolshed by Architect Andrew Verri. It offers an open plan living area surrounded by floor-to-ceiling windows for plenty of natural light, solar passive benefits and stunning outlooks. There is a large rumpus room with in-wall speakers, and a formal dining room that all have access to the north facing entertainment deck.