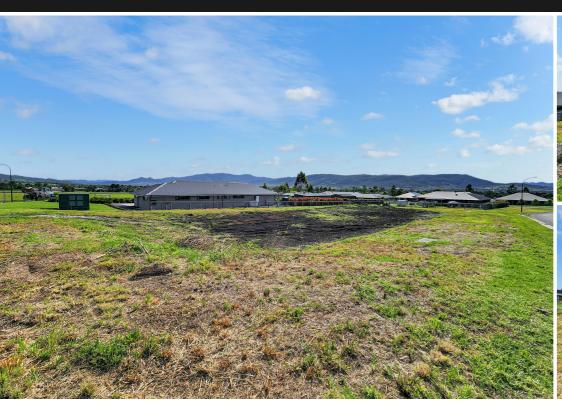

## Build your lifestyle dream!

Your dreams can become reality on this huge half-acre corner block - 2089sqm!

Imagine waking up to the birdsong in your garden, and gazing out over the magnificent mountain views to the north and northeast of your perfect home.

The lot is approximately  $42.5 \text{m} \times 30 \text{m}$  and zoned R5 - Large Lot Residential. This gives you room to build your family home, with plenty of room for a pool, a landscaped garden... The possibilities are endless.

If you dream it, it will come! The land has been cleared for your convenience, and there is even a semi-prepared house pad for you to work from. This is the blank canvas ready for you to create your masterpiece.

Your perfect piece of tranquil paradise is only a few minutes' drive from Scone schools, transport and shopping centres, where you will discover eateries, parks, sporting facilities and entertainment.