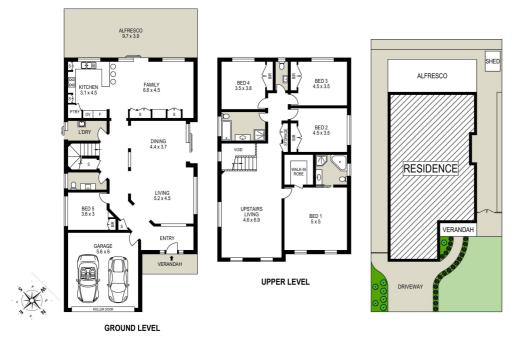

### 76 DONGOLA CIRCUIT, SCHOFIELDS

Disclaimer. Floor plans and site plans are intended as a guide only. They are not part of any legal document or title and are subject to errors, omission, and inaccuracies and should not be used as reference. Sizes and dimensions are approximate only. Interested parties should make their own enquiries. Floor plan by: MEAIN Real Estate Marketing Media

Scale in metres. Dimensions are approximate. All information contained herein is gathered from sources we believe to be reliable, however we cannot guarantee its accuracy and interested persons should rely on their own enquiries.