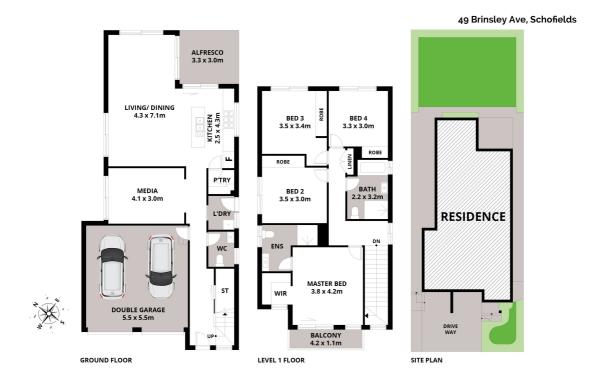

## Features

2 Open Spaces For Vehicles Air Conditioning

Land size 306.70 Sqm

Amit Kumar Principal - Amit Kumar Property M: 0422 256 468 E: amit.kumar@smileelite.com

Amit Kumar Principal - Amit Kumar Property M: 0422 256 468 E: amit.kumar@smileelite.com

Amit Kumar Principal - Amit Kumar Property M: 0422 256 468 E: amit.kumar@smileelite.com

Amit Kumar Principal - Amit Kumar Property M: 0422 256 468 E: amit.kumar@smileelite.com

Scale in metres. Dimensions are approximate. All information contained herein is gathered from sources we believe to be reliable, however we cannot guarantee its accuracy and interested persons should rely on their own enquiries.