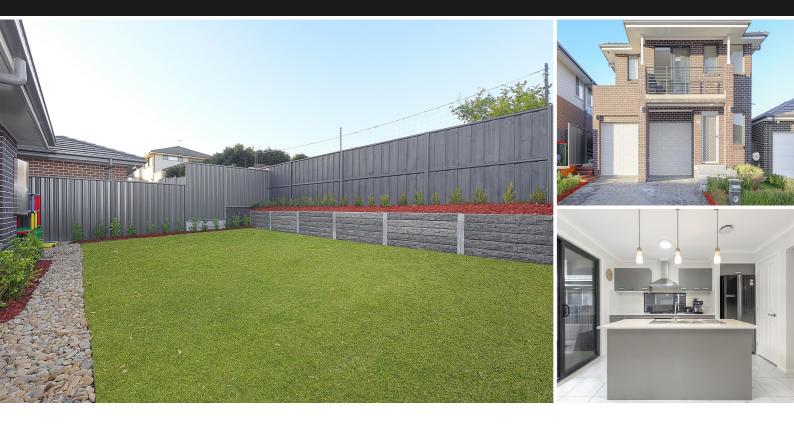

The home is sun-drenched throughout the whole day and presents with the perfect blend of indoor and outdoor entertaining areas, with an open plan living and dining area that flows onto the undercover alfresco and extra-large backyard, perfect for the kids to play in. Additionally, there is a media room downstairs great for entertaining and spending time with loved ones.

The kitchen features high-end inclusions, with stone benchtops, high quality stainless-steel appliances, tiled splashback, as well as an abundance of storage space.