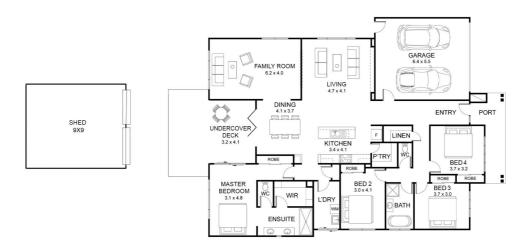

As you enter the home you are greeted with enticing light wood effect flooring throughout the living areas and plantation shutters furnishing each window. Your gaze is drawn towards the bifold doors that frame the dining space, opening out onto a large timber deck and beyond.

At the front of the house, there are three substantially sized bedrooms all with carpeted floors, built-in wardrobes, plantation shutters and ducted air-conditioning. The beautifully designed main bathroom sits between them, with a freestanding bathtub and a frameless glass shower screen with a luxurious rain shower head complimented by elegant black tapware that suits perfectly.

#### Land size

1,200.00 Sqm

Zoe Robertson
Principal - Zoe Robertson Property
M: 0434 520 423
E: zoe.robertson@smileelite.com

Zoe Robertson
Principal - Zoe Robertson Property
M: 0434 520 423
E: zoe.robertson@smileelite.com