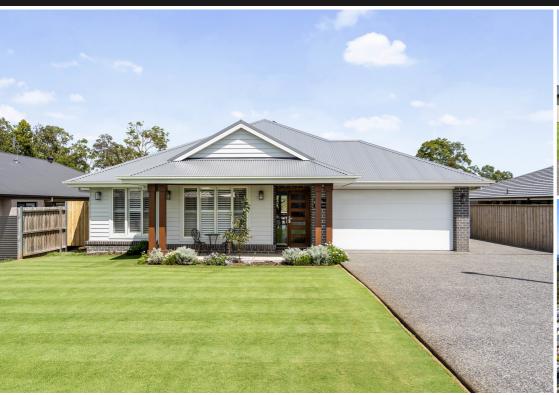

# Big block living at its very finest!

Built in 2020 and sitting high up on Talleyrand Circuit in Greta, this meticulously finished Metricon built home is a truly exceptional property that ticks all the boxes.

Sitting on an unusually flat 1200sqm block, this home features the 'Grand View' design, with an upgraded 'Yale' facade consisting of a Colorbond roof along with brick and weatherboard cladding, creating a sensational street appeal.

As you enter the home you are greeted with enticing light wood effect flooring throughout the living areas and plantation shutters furnishing each window. Your gaze is drawn towards the bifold doors that frame the dining space, opening out onto a large timber deck and beyond.