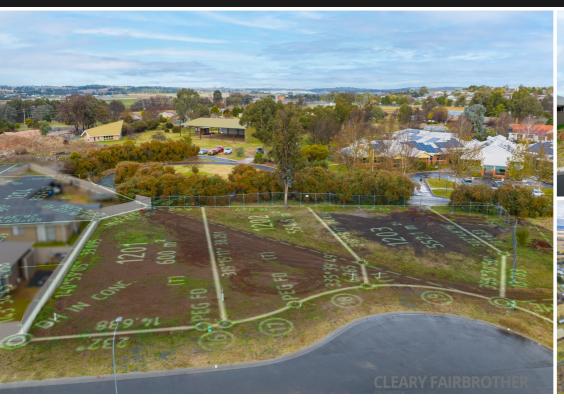

## Rare, affordable land

Located in a quiet cul-de-sac street and in close proximity to the CBD, you do not want to miss this!

- Level easy build lot
- Fully serviced and registered ready to build on
- Perfect for owner occupiers or investors alike
- Land size 554.8sqm

| 6 Yellow Box Place, Gormans Hill |  |  |
|----------------------------------|--|--|

Scale in metres. Dimensions are approximate. All information contained herein is gathered from sources we believe to be reliable, however we cannot guarantee its accuracy and interested persons should rely on their own enquiries.