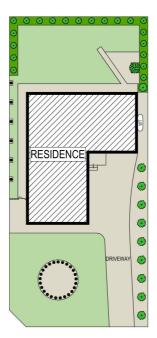

Option 3: Build duplexes (S.T.C.A)

Additional features you will love:

- Beautifully manicured and well-maintained front and backyard landscaping
- Land size 601 sqm approx.

# 6 STATION STREET, SCHOFIELDS

Disclaimer. Floor plans and site plans are intended as a guide only. They are not part of any legal document or title and are subject to errors, omission, and inaccuracies and should not be used as reference. Sizes and dimensions are approximate only. Interested parties should make their own enquiries. Floor plan by: MEAIN Real Estate Marketing Media

Scale in metres. Dimensions are approximate. All information contained herein is gathered from sources we believe to be reliable, however we cannot guarantee its accuracy and interested persons should rely on their own enquiries.