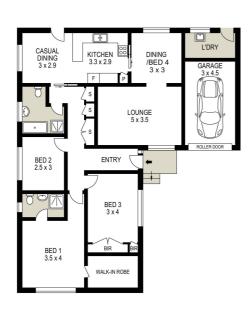

The home presents beautifully, has been very well looked after by the current owners, and is sun-drenched throughout the whole day due to its ideal corner position and northwest-facing aspect. It has been upgraded with timber flooring, fresh paint, and upgraded light fittings. The functional floor plan opens beautifully into the outdoor garden area, perfect for your children to play in.

# 6 STATION STREET, SCHOFIELDS

Disclaimer. Floor plans and site plans are intended as a guide only. They are not part of any legal document or title and are subject to errors, omission, and inaccuracies and should not be used as reference. Sizes and dimensions are approximate only. Interested parties should make their own enquiries. Floor plan by: MEAIN Real Estate Marketing Media

Scale in metres. Dimensions are approximate. All information contained herein is gathered from sources we believe to be reliable, however we cannot guarantee its accuracy and interested persons should rely on their own enquiries.