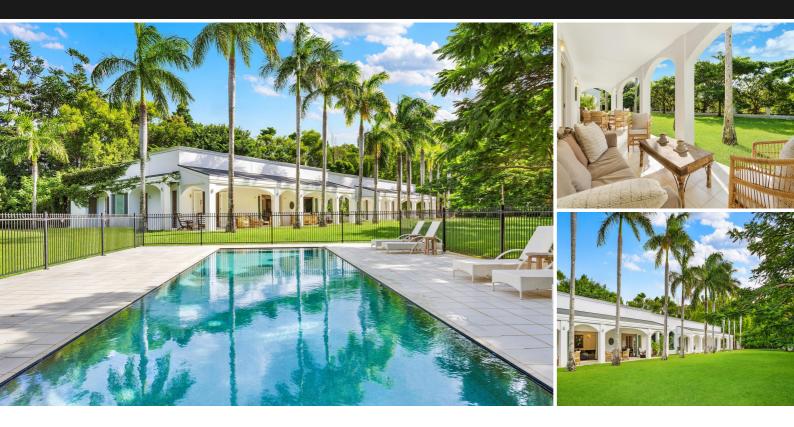

#### Magnolia Palace - Byron Bay

The epitome of colonial-style island living, Magnolia Palace sits proudly upon approximately 8000 sqm of sweeping manicured lawns, fiercely private, it is surrounded by walled gardens of dense mature trees and bamboo.

Architecturally crafted with careful attention to detail, the sprawling residence is designed to capture the effortless tranquillity and richness of yesteryear. Purposely built to operate as a luxurious self-sufficient, eco-retreat, the accommodation encompasses seven grand-sized bedrooms, all with ensuites appointed with contrasting rich natural timber vanities and oversized spa baths. Every room features 12-foot ceilings, finely detailed crown moulding, chandeliers, ducted air conditioning, French doors and louvre windows, enveloping rooms with an abundance of natural light and airy ventilation.

The main living and dining area, sumptuous by scale and size, detailed with moulding and chandeliers, provide a seamless flow from inside out, magnified by the use of large sliding doors to capture the framed vistas of lush green lawns, mature Poincianas and distant Jacarandas.