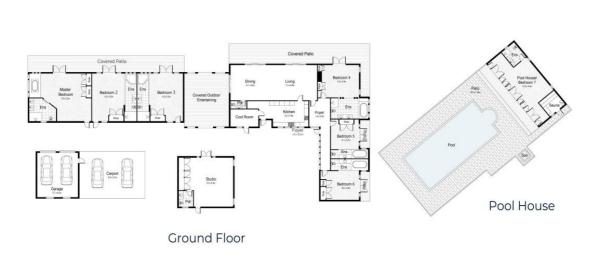

## 15 Magnolia Place, Ewingsdale

Total Internal Area: 478m<sup>#</sup> | Total External Area: 534m<sup>#</sup> | Total Area: 1,012m<sup>#</sup> | Total Land Area: 7,204m<sup>#</sup>

\*All information contained herein is intended as a guide only. Layout dimensions are approximate only. No representations or warranties of any nature are given and any interested parties should rely upon their own enquiries.

Scale in metres. Dimensions are approximate. All information contained herein is gathered from sources we believe to be reliable, however we cannot guarantee its accuracy and interested persons should rely on their own enquiries.