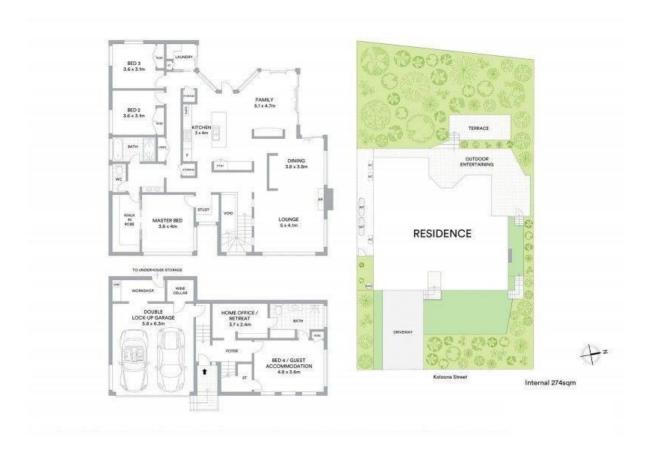

### Architectural excellence in a bushland setting

A master-built residence crafted to stringent standards, this striking home provides an exceptional offering for discerning families.

Basking in an elevated private setting framed by spectacular district vistas, a meticulous floor plan takes full advantage of its stunning outlook. Bathed in all-day sunlight with soaring ceilings and high-set windows creating a wonderful sense of space throughout, premium finishes and designer updates deliver a property of exceptional quality.

Set across two spacious levels, with the flexibility of in-law/guest accommodation and multiple entertaining areas, beyond this coveted bushland sanctuary enjoy a short stroll to the local primary school with convenient access to the train station, village shops, parks and reserves.

Scale in metres. Dimensions are approximate. All information contained herein is gathered from sources we believe to be reliable, however we cannot guarantee its accuracy and interested persons should rely on their own enquiries.