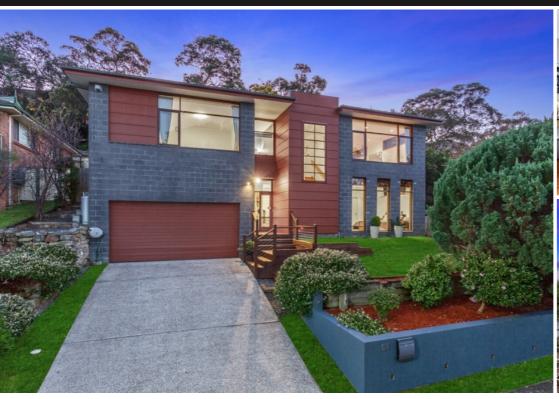

### 56 Koloona Street, Berowra

### Architectural excellence in a bushland setting

A master-built residence crafted to stringent standards, this striking home provides an exceptional offering for discerning families.

Basking in an elevated private setting framed by spectacular district vistas, a meticulous floor plan takes full advantage of its stunning outlook. Bathed in all-day sunlight with soaring ceilings and high-set windows creating a wonderful sense of space throughout, premium finishes and designer updates deliver a property of exceptional quality.

Set across two spacious levels, with the flexibility of in-law/guest accommodation and multiple entertaining areas, beyond this coveted bushland sanctuary enjoy a short stroll to the local primary school with convenient access to the train station, village shops, parks and reserves.