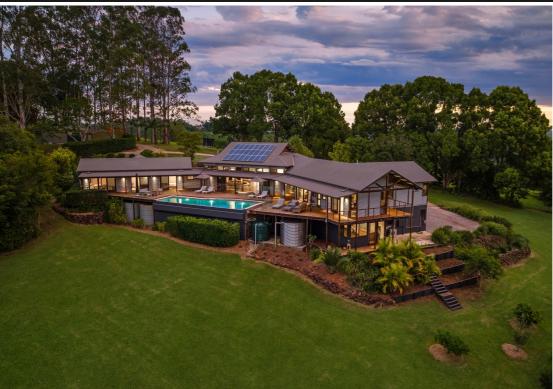

# Magnificent acreage retreat in idyllic Federal Hinterland - 'Hill Top Abode'

Unparalleled in luxury, privacy and position, this architecturally designed north-facing, pavilion-style residence cuts a striking figure amongst the pristine natural beauty of the Federal Hinterland.

Reinvented by celebrated design and construction company 'Inspired Built', this artfully curated five bedroom home reveals luxuriously appointed interiors oriented towards idyllic views of Condong Falls, one of the biggest waterfalls in the area. A blissful country retreat spanning 30 lush acres, it's just 10 minutes to Federal's charming main street and the popular Doma Cafe.

Enter through the automatic gates and feel an enveloping sense of tranquility as you meander down the one kilometre, tree-lined driveway. Surrounded by acres of park-like grounds and nestled amidst stands of ancient trees, the home rests harmoniously in the natural landscape.

Weaving soft organic forms with the textural beauty of stone and the warmth of timber, the designer interiors unfold over 500sqm of internal living space.