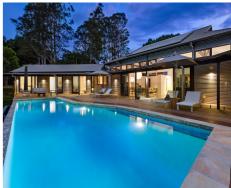

Weaving soft organic forms with the textural beauty of stone and the warmth of timber, the designer interiors unfold over 500sqm of internal living space.

# **Features**

4 Toilets
Built-In Robes
1 Ensuite
Gym
Inground Pool
3 Open Spaces For Vehicles
Air Conditioning