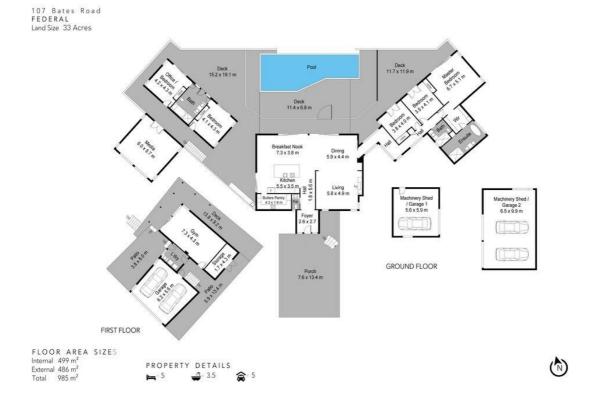

Weaving soft organic forms with the textural beauty of stone and the warmth of timber, the designer interiors unfold over 500sqm of internal living space.

### Land size

30.00 Ac

Kim Jones
Principal - Kim Jones Property
M: 0414 629 924
E: kim.jones@smileelite.com

Kim Jones
Principal - Kim Jones Property
M: 0414 629 924
E: kim.jones@smileelite.com

Scale in metres. Dimensions are approximate. All information contained herein is gathered from sources we believe to be reliable, however we cannot guarantee its accuracy and interested persons should rely on their own enquiries.