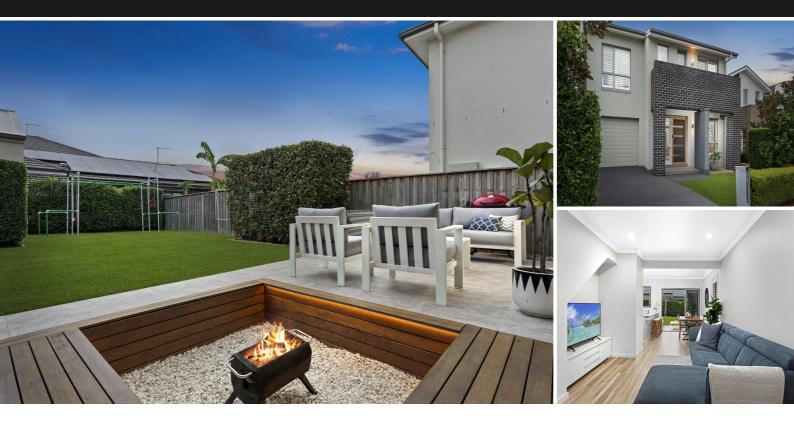

## North-facing, immaculate family home, in the most desirable part of Schofields

This sensational residence boasts refreshed interiors, high-quality inclusions, and a seamless flow to alfresco entertaining. You will fall in love from the moment you walk in!

This north-facing quality home has been designed and built by Mirvac Homes and offers natural sunlight throughout the whole day. You'll love the living and dining area which flows onto the resort-style entertainment area which features a tiled alfresco, a custom-designed decked seating area, and an extensive grassed backyard for the kids to play in. The perfect home for entertaining all year round!

The beautiful kitchen is equipped with stone benchtops and a central breakfast bar, high-quality stainless-steel appliances, a gas cooktop, dishwasher, and an abundance of storage space.

You'll feel right at home with three generous bedrooms boasting comfort and relaxation, all featuring integrated storage. The master bedroom features its own walk-in wardrobe and ensuite bathroom, as well as a private balcony, the perfect space to relax and unwind.