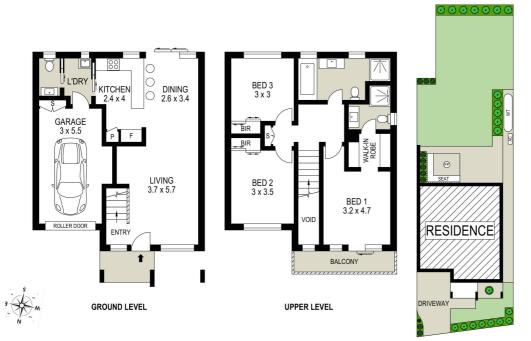

## 33 JACQUI AVENUE, SCHOFIELDS

Disclaimer. Floor plans and site plans are intended as a guide only. They are not part of any legal document or title and are subject to errors, omission, and inaccuracies and should not be used as reference. Sizes and dimensions are approximate only. Interested parties should make their own enquiries. Floor plan by: MEAIN Real Estate Marketing Media

Scale in metres. Dimensions are approximate. All information contained herein is gathered from sources we believe to be reliable, however we cannot guarantee its accuracy and interested persons should rely on their own enquiries.