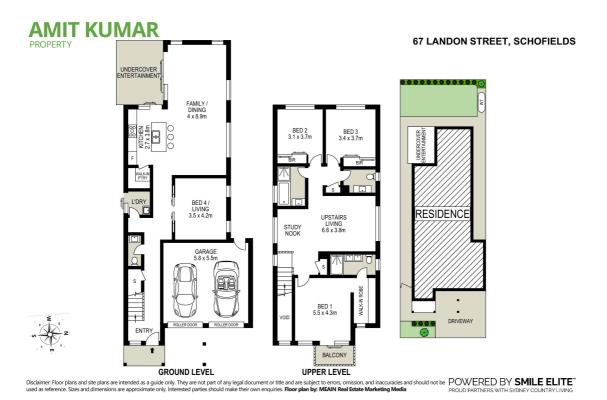

Family living presents with four great sized bedrooms, which are all appointed with built-in wardrobes, and the master retreat features its own private ensuite bathroom and walk-in wardrobe, and is also drenched with Sunlight throughout the day.

## **Features**

Land size 300.00 Sqm

Amit Kumar
Principal - Amit Kumar Property
M: 0422 256 468
E: amit.kumar@smileelite.com

Amit Kumar Principal - Amit Kumar Property M: 0422 256 468 E: amit.kumar@smileelite.com

Scale in metres. Dimensions are approximate. All information contained herein is gathered from sources we believe to be reliable, however we cannot guarantee its accuracy and interested persons should rely on their own enquiries.