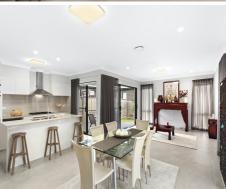

The home is sun-drenched throughout the whole day due to its ideal east-facing aspect and has multiple living and entertaining areas for you to spend time with your loved ones. There is an extensive open plan kitchen living and dining area in the home, which flows seamlessly through sliding doors into the undercover alfresco and backyard.