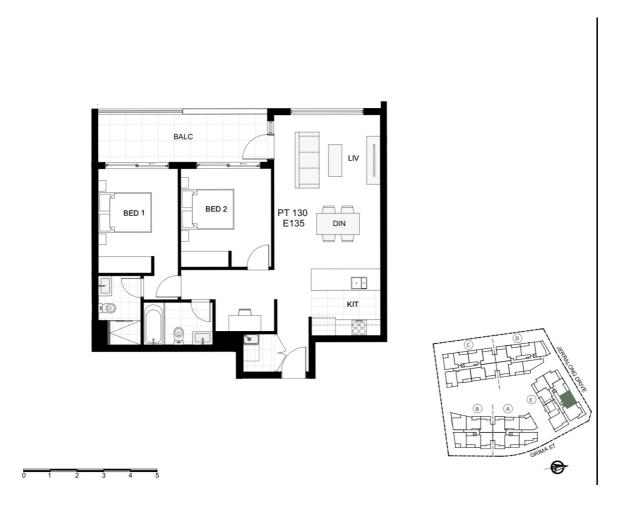

This apartment boasts a spacious open-plan living and dining area which flows seamlessly through glass sliding doors to the extra-large balcony, which creates a perfect blend of indoor and outdoor entertaining areas. It is sun-drenched throughout the whole day due to its ideal north-facing aspect. Additionally, there is a study area that is ideal for those who work or study from home.

This apartment has an abundance of natural light, and also has beautiful park views from the extensive balcony.

Accommodation comprises two good-sized bedrooms, with the master bedroom featuring built-in storage. Both bathrooms have quality inclusions, including floor-to-ceiling tiles, as well as an abundance of storage space.