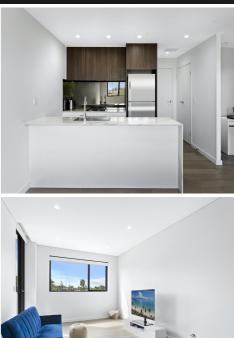

This apartment boasts a spacious open-plan living and dining area which flows seamlessly through glass sliding doors to the extra-large balcony, which creates a perfect blend of indoor and outdoor entertaining areas. It is sun-drenched throughout the whole day due to its ideal north-facing aspect. Additionally, there is a study area that is ideal for those who work or study from home.

This apartment has an abundance of natural light, and also has beautiful park views from the extensive balcony.

Accommodation comprises two good-sized bedrooms, with the master bedroom featuring built-in storage. Both bathrooms have quality inclusions, including floor-to-ceiling tiles, as well as an abundance of storage space.