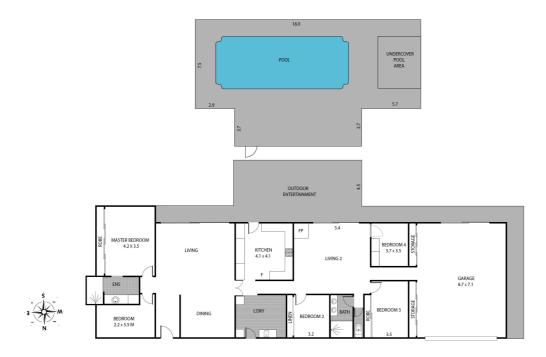

Property features you will love:

- North facing home, full of light, set on 4.54-Ha (10.99-Acres)
- Five-bedrooms, two-bathrooms with multiple living areas
- Indoor and outdoor entertaining, DLUG and additional games room
- Large country style kitchen with 900mm stainless-steel gas cooktop
- King-size master bedroom with ensuite and built-in robes, views to acreage
- Two additional queen bedrooms and a double all with built-in robes
- Single bedroom adjacent Master, perfect for children
- Converted and attached double garage as games room with ample storage
- 11 meter in-ground solar heated, salt water pool with gazebo
- LED downlights, tiles in service areas, carpet in bedrooms and lounge areas
- Under floor heating in kitchen and master ensuite, two combustion fireplaces
- Sliders from living areas to entertaining on Northern side
- Ceiling fans throughout, 5KW solar system and solar hot water
- Attached double garage with workshop, 100-m off road with circular driveway
- Town & tank water, Envirocycle septic system, no visible neighbours
- 3-minutes to highly regarded Gunya Restaurant at Paperbark Camp
- 5-minutes to Huskisson, 4-minutes to Brewery's and 7-minutes to Marketplace

Scale in metres. Dimensions are approximate. All information contained herein is gathered from sources we believe to be reliable, however we cannot guarantee its accuracy and interested persons should rely on their own enquiries.