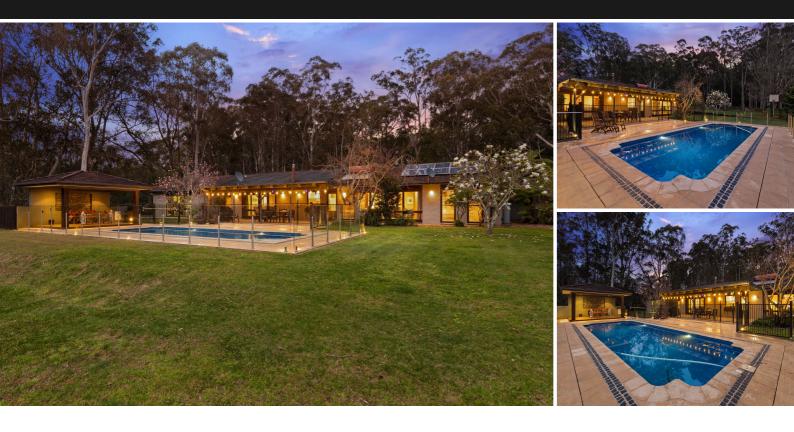

## 560 Woollamia Road, Woollamia FOR SALE

You can have it all, acreage close to the beach!

This is a rare opportunity to secure a private, appealing and expansive ranch-style home on almost 11-acres, just 5-minutes' drive from the Seaside Village of Huskisson on Jervis Bay.

Property features you will love:

- North facing home, full of light, set on 4.54-Ha (10.99-Acres)
- Five-bedrooms, two-bathrooms with multiple living areas
- Indoor and outdoor entertaining, DLUG and additional games room
- Large country style kitchen with 900mm stainless-steel gas cooktop
- King-size master bedroom with ensuite and built-in robes, views to acreage
- Two additional queen bedrooms and a double all with built-in robes
- Single bedroom adjacent Master, perfect for children
- Converted and attached double garage as games room with ample storage
- 11 meter in-ground solar heated, salt water pool with gazebo
- LED downlights, tiles in service areas, carpet in bedrooms and lounge areas
- Under floor heating in kitchen and master ensuite, two combustion fireplaces
- Sliders from living areas to entertaining on Northern side
- Ceiling fans throughout, 5KW solar system and solar hot water
- Attached double garage with workshop, 100-m off road with circular driveway
- Town & tank water, Envirocycle septic system, no visible neighbours
- 3-minutes to highly regarded Gunya Restaurant at Paperbark Camp
- 5-minutes to Huskisson, 4-minutes to Brewery's and 7-minutes to Marketplace

This is a great opportunity to acquire a lifestyle acreage property with a modern and spacious home where all your family and friends can gather and relax and explore all that Jervis Bay has to offer!