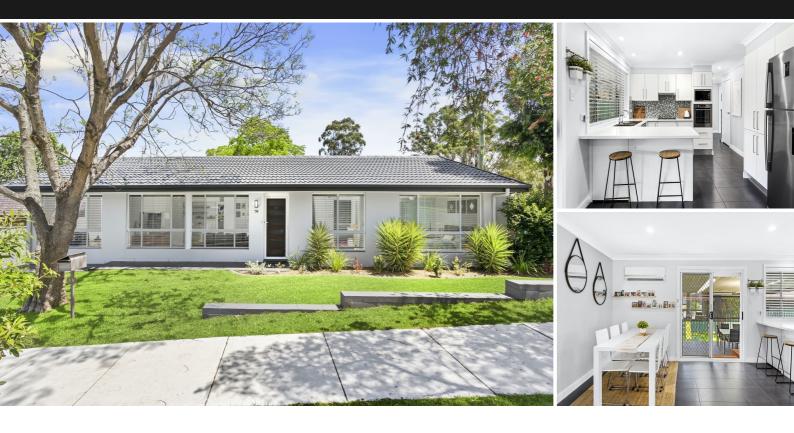

## 58 Station Street, Schofields FOR SALE

Stunning, fully renovated single level home, within short walking distance to Schofields Public School and Schofields Train Station

Conveniently situated within 200 metres from Schofields Public School, and within walking distance to local parks, shops, Schofields Train Station, as well as the upcoming Schofields Shopping Centre, this immaculate in condition and tastefully renovated home, sitting on a 600sqm approx. corner block, is one you must see.

An entertainer's dream, this home has multiple indoor and outdoor living and entertaining areas, with an open plan kitchen, living and dining arrangement, which is extremely spacious, which flows through sliding doors onto the undercover alfresco area. The alfresco presents with high end features, including; an outdoor barbeque, fridge, sink, and built-in seating, complete with stunning timber finishes, the perfect space to spend time with loved ones.

The ultra-modern kitchen is also fully renovated, presenting with stone benchtops, stainless steel appliances, a tiled splashback as well as an abundance of storage space.

The home has a north-east facing aspect, making it sun drenched throughout the day.