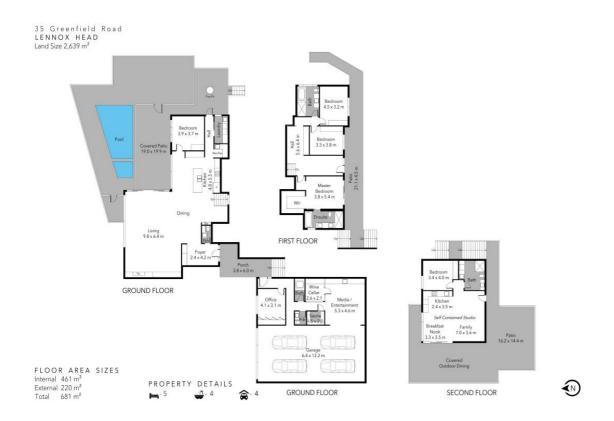

## Features

Alarm System Built-In Robes 1 Ensuite Air Conditioning

Land size 2,639.00 Sqm

Kim Jones Principal - Kim Jones Property M: 0414 629 924 E: kim.jones@smileelite.com

Kim Jones Principal - Kim Jones Property M: 0414 629 924 E: kim.jones@smileelite.com