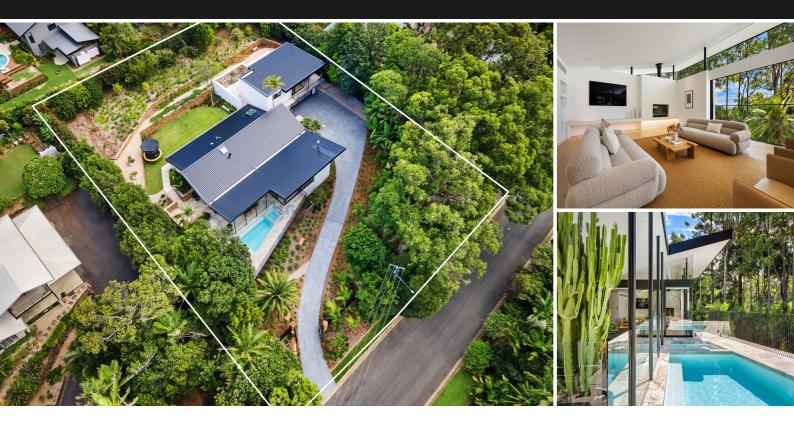

## A masterclass in sophisticated contemporary design

An ode to timeless luxury and the enduring quality of artisanal craftsmanship, this masterfully designed residence rests harmoniously amongst lush established grounds in one of Lennox Head's most desirable enclaves. An idyllic sanctuary of exquisite detail crafted by the renowned team at Formosa Construction, this exceptional property is a masterclass in modern design.

Enveloped by serene established grounds and blessed with a tranquil ambience befitting its coveted coastal location, the residence echoes the design philosophies of mid-century modernism, with its clean lines softened by a neutral colour palette and the extensive use of natural materials.

The stunning main living area is a haven of light and space, revealing high-pitched ceilings and floor-to-ceiling glass. French Oak floors add a natural warmth to the generous space, while an in-built wood fireplace and custom cabinetry create the perfect space to gather with family and friends.