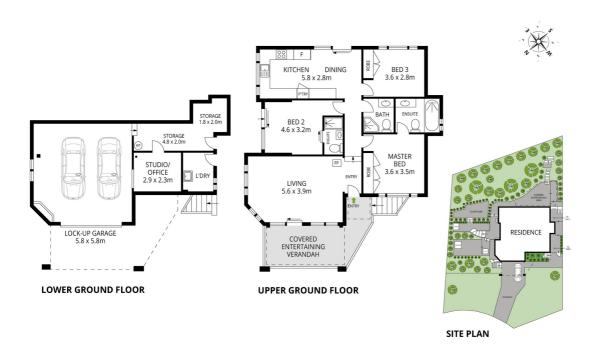

## **Idyllic Family Retreat**

A move-in ready haven of idyllic privacy, this family-oriented home offers a relaxed indoor/outdoor lifestyle on 693 sqm at the end of a quiet cul-de-sac. The elevated layout reveals a spacious living zone with a slow-combustion fireplace and a modern kitchen/dining area each flowing outside to a selection of alfresco settings amid leafy garden surroundings.

There are three bedrooms, two with built-ins and two with ensuites including the master which offers both, plus a lower-level studio or home office. Replete with inclusions, the home features air conditioning and ceiling fans throughout, polished floorboards, high ceilings, extensive storage space and a double lock-up garage.

Scale in metres. Dimensions are approximate. All information contained herein is gathered from sources we believe to be reliable, however we cannot guarantee its accuracy and interested persons should rely on their own enquiries.