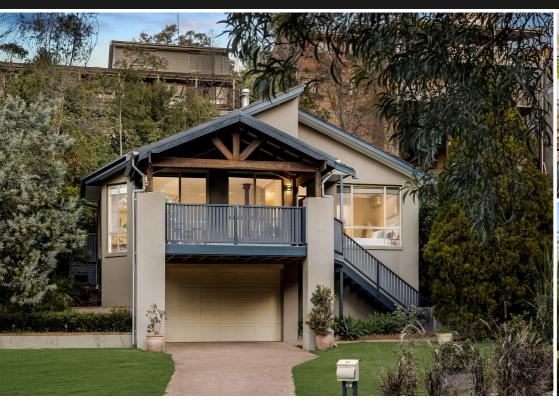

## **Idyllic Family Retreat**

A move-in ready haven of idyllic privacy, this family-oriented home offers a relaxed indoor/outdoor lifestyle on 693 sqm at the end of a quiet cul-de-sac. The elevated layout reveals a spacious living zone with a slow-combustion fireplace and a modern kitchen/dining area each flowing outside to a selection of alfresco settings amid leafy garden surroundings.

There are three bedrooms, two with built-ins and two with ensuites including the master which offers both, plus a lower-level studio or home office. Replete with inclusions, the home features air conditioning and ceiling fans throughout, polished floorboards, high ceilings, extensive storage space and a double lock-up garage.

Within walking distance of Berowra Station, cafes and Berowra Public School, this home is ideal for growing families. Its peaceful location offers easy access to bush trails in the national park, village shops, Berowra Waters and the M1 for a rapid Sydney commute.