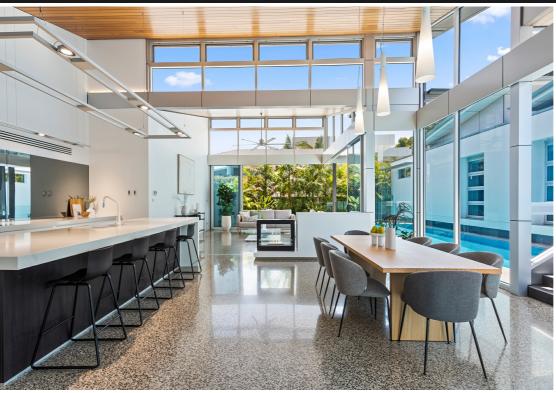

## Unveiling Unprecedented Luxury: A Masterpiece of Modern Architecture

Step into a realm of unparalleled luxury and innovation with this architectural masterpiece—a testament to the vision and design of the owner, a Master Builder. Tucked away in a quiet culde-sac, this extraordinary residence unveils a lifestyle beyond imagination, meticulously crafted for refinement and sophistication. Bright and filled with natural light filtering in through vast voids, courtyards and carefully positioned windows allows for an efficient home.

## **Features**

**Grey Water System** 

Solar Panels

Water Tank

5 Toilets

Built-In Robes

Dishwasher

4 Ensuites

Gym

2 Living Areas

NBN Available

Study

Balcony

Courtyard

Fully Fenced

Inground Pool
Outside Entertaining Area