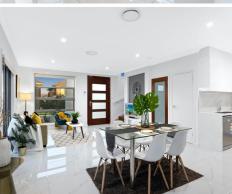

This home offers a quintessential family lifestyle, second to none with an open plan living and dining area, which flows seamlessly through sliding doors into the alfresco area as well as the grassed backyard.

Within this stylish home there is an effortless blend of modern features that are sure to impress everyone. The kitchen boasts a modern look with light neutral colours, and features high-quality stainless-steel appliances, a central breakfast bar, and stone benchtops and a glass splashback.