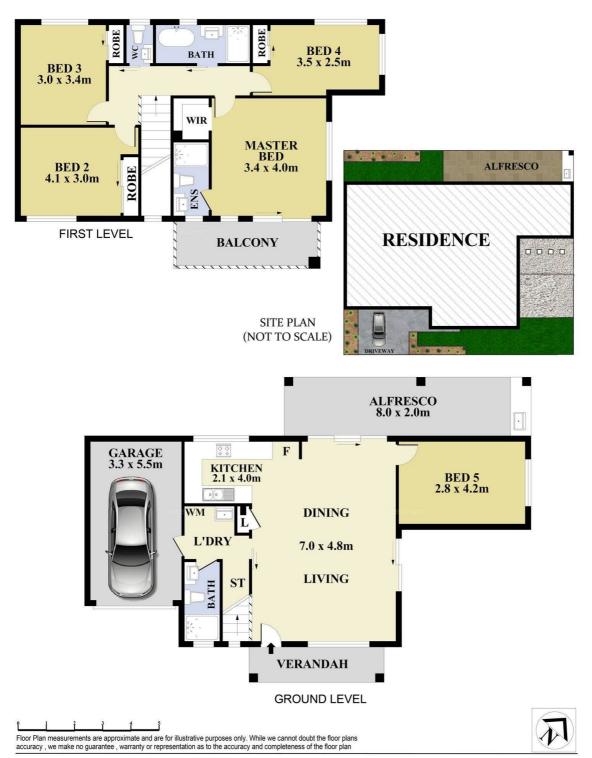

Other impressive features of the home:

- G Single lock-up garage
- G A private balcony
- G Spacious grassed backyard
- G Blinds throughout the home
- G Ducted air-conditioning
- G LED downlights throughout the home
- G A stone's throw to Altrove Hilltop Park, Schofields Train Station and upcoming Schofields Shopping Centre

Scale in metres. Dimensions are approximate. All information contained herein is gathered from sources we believe to be reliable, however we cannot guarantee its accuracy and interested persons should rely on their own enquiries.