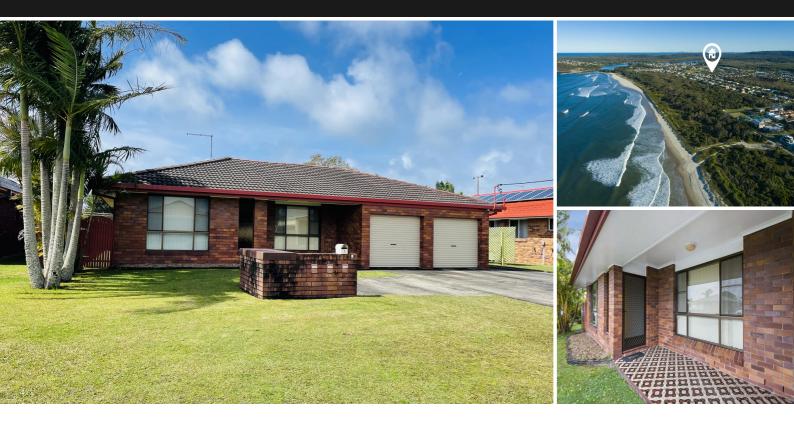

## 1/4 Fern Place, Evans Head FOR SALE

## Great location, walk to beach

This brick and tile three bedroom unit is located in a peaceful cul-de-sac, and would be ideal for retirees or young family looking to get into the Evans Head market.

Situated at the front of a complex of three and located only a short distance to the Bowling Club, main street, cafes, beaches, medical centre, schools and pool/gym.

Features include:

- Three bedrooms with built-in robes
- Double lock-up garage with automatic door
- Private fenced side courtyard
- Undercover storage area
- Front patio
- Solar panels
- Parking space
- Pet friendly complex
- Body corp \$960 per year