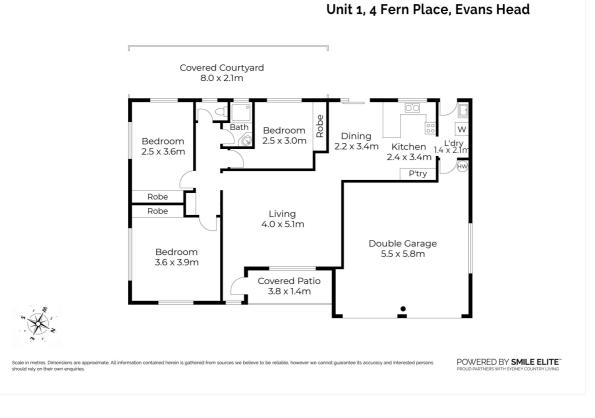

Features include:

- Three bedrooms with built-in robes
- Double lock-up garage with automatic door
- Private fenced side courtyard
- Undercover storage area
- Front patio
- Solar panels
- Parking space
- Pet friendly complex
- Body corp \$960 per year

Scale in metres. Dimensions are approximate. All information contained herein is gathered from sources we believe to be reliable, however we cannot guarantee its accuracy and interested persons should rely on their own enquiries.