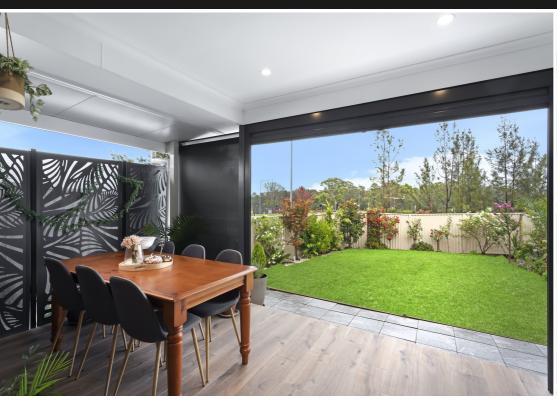

Built by the well-renowned Bellriver Homes, this home has an extensive open-plan kitchen, living, and meals area, all of which flow seamlessly through sliding doors into an undercover alfresco entertaining area. The kitchen has plenty of storage and a central breakfast bar and the open-plan layout allows for quality time to be spent with loved ones. Additionally, there is a rumpus area upstairs.