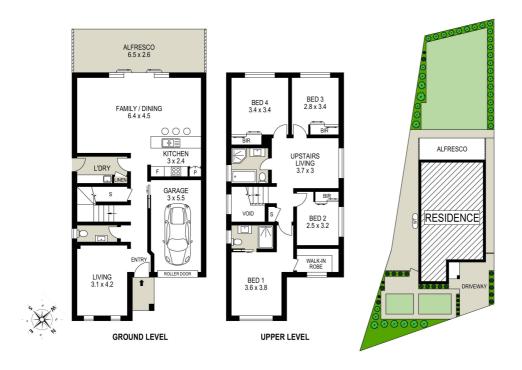

Accommodation consists of four spacious bedrooms. The master bedroom upstairs has its own private ensuite bathroom as well as a walk-in wardrobe. The rest of the bedrooms have built-in wardrobes. The bathrooms also have high-quality inclusions with tiled floors and high-quality vanities.

## Land size

365.20 Sqm

Amit Kumar
Principal - Amit Kumar Property
M: 0422 256 468
E: amit.kumar@smileelite.com

Siya Sachdeva
Associate - Amit Kumar Property
M: 0473 955 832
E: siya.sachdeva@smileelite.com

Scale in metres. Dimensions are approximate. All information contained herein is gathered from sources we believe to be reliable, however we cannot guarantee its accuracy and interested persons should rely on their own enquiries.