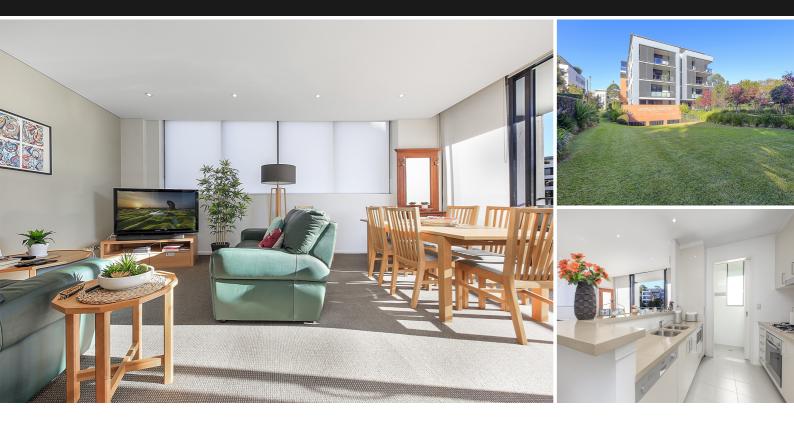

## 425/17-19 Memorial Avenue, St Ives FOR SALE

Spacious sun drenched two bedroom apartment

Situated in the ever-popular Loralea Gardens complex, this immaculate two-bedroom apartment is great for growing families. With an ideal north-west facing aspect, this apartment is sun-drenched throughout the day and is ideally positioned close to local parks, shopping centres, and premium schools.

Features:

- Light interiors and leafy outlook
- Open plan living and dining area, providing a perfect blend of indoor and outdoor entertaining

spaces

- Two generous sized bedrooms
- Great sized modern kitchen with ample storage
- Luxury resort style facilities, including a heated indoor lap pool, spa, sauna and gym
- LED downlights
- Split system air-conditioning
- Secure single car park

Absolutely ideal for young families or investors, this apartment offers exceptional value in this market.

Disclaimer: All information contained herein is obtained from property owners or third-party sources which we believe are reliable.