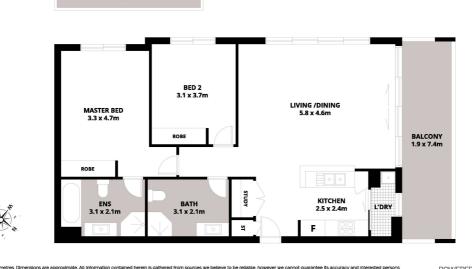

## **AMIT KUMAR**

PROPERTY

SECURE CAR SPACE 425/17-19 Memorial Avenue, St Ives

Scale in metres. Dimensions are approximate. All information contained herein is gathered from sources we believe to be reliable, however we cannot guarantee its accuracy and interested persons should rely on their own enquiries.

Scale in metres. Dimensions are approximate. All information contained herein is gathered from sources we believe to be reliable, however we cannot guarantee its accuracy and interested persons should rely on their own enquiries.