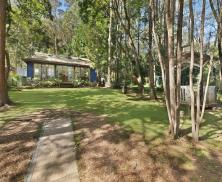

The property sits on a 1157sqms parcel of land, set back from the roadside, in a low-maintenance garden. A lovely even grassed area leads away from the cottage to the jetty, offering plenty of space for outdoor entertaining, relaxation and recreation.

Inside the main house you will be captivated by the abundant natural light and the high vaulted ceilings with open plan glass-fronted living area that embraces the river view. Two delightfully appointed bedrooms and a modern bathroom complement this home along with a fully functional kitchen. A special feature is its spaciousness, offering multiple areas for quiet times.