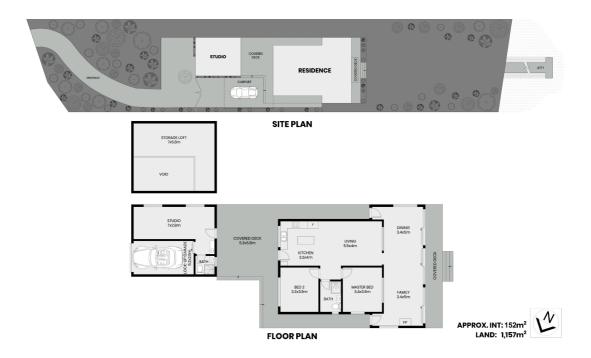

The property sits on a 1157sqms parcel of land, set back from the roadside, in a low-maintenance garden. A lovely even grassed area leads away from the cottage to the jetty, offering plenty of space for outdoor entertaining, relaxation and recreation.

Inside the main house you will be captivated by the abundant natural light and the high vaulted ceilings with open plan glass-fronted living area that embraces the river view. Two delightfully appointed bedrooms and a modern bathroom complement this home along with a fully functional kitchen. A special feature is its spaciousness, offering multiple areas for quiet times.

Scale in metres. Dimensions are approximate. All information contained herein is gathered from sources we believe to be reliable, however we cannot guarantee its accuracy and interested persons should rely on their own enquiries.