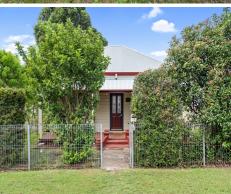

# Picture perfect home that blends old with the new!

Looking for something a little bit special? Look no further than 15 Stanford Street. Sitting on an enviable corner block on a wide avenue and surrounded by established hedging and trees, this charming and lovingly restored 1920's miner's cottage blends heritage bones with contemporary additions, embracing the best of both worlds.

The bricks that once formed the original chimney create the path you walk on as you approach the traditional bullnose verandah, which welcomes you with a renovated timber deck and original sash windows on each side of the ornate timber front door, offering a glimpse into what awaits inside. Step through the door into Wending House, where the original weatherboard and tin roof add to the character and charm of the home. Soaring 10-foot ceilings and tasteful wainscotting in the hallway lead to beautiful original Blackbutt hardwood floorboards throughout the living and front bedrooms, each with original wall wood panelling and sash windows.