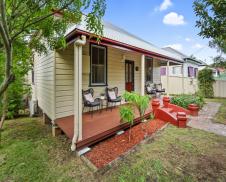

# Picture perfect home that blends old with the new!

Looking for something a little bit special? Look no further than 15 Stanford Street. Sitting on an enviable corner block on a wide avenue and surrounded by established hedging and trees, this charming and lovingly restored 1920's miner's cottage blends heritage bones with contemporary additions, embracing the best of both worlds.

The bricks that once formed the original chimney create the path you walk on as you approach the traditional bullnose verandah, which welcomes you with a renovated timber deck and original sash windows on each side of the ornate timber front door, offering a glimpse into what awaits inside. Step through the door into Wending House, where the original weatherboard and tin roof add to the character and charm of the home. Soaring 10-foot ceilings and tasteful wainscotting in the hallway lead to beautiful original Blackbutt hardwood floorboards throughout the living and front bedrooms, each with original wall wood panelling and sash windows.