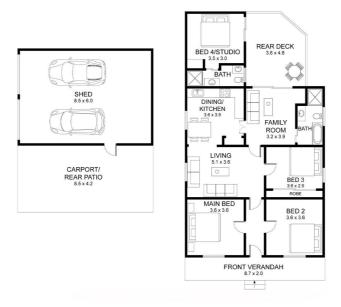

#### **Features**

2 Toilets

1 Ensuite

2 Living Areas

1 Carport

Air Conditioning

### Land size

633.00 Sqm

Zoe Robertson
Principal - Zoe Robertson Property
M: 0434 520 423
E: zoe.robertson@smileelite.com

Zoe Robertson
Principal - Zoe Robertson Property
M: 0434 520 423
E: zoe.robertson@smileelite.com