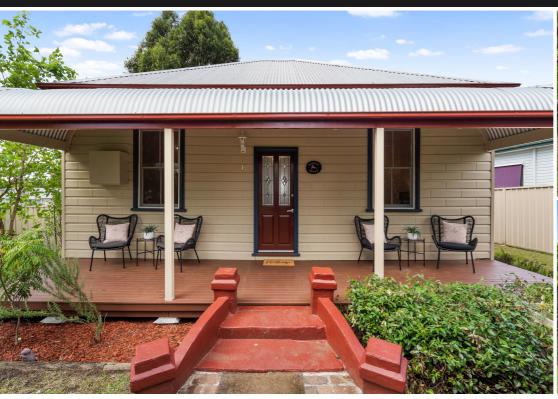

# Picture perfect home that blends old with the new!

Looking for something a little bit special? Look no further than 15 Stanford Street. Sitting on an enviable corner block on a wide avenue and surrounded by established hedging and trees, this charming and lovingly restored 1920's miner's cottage blends heritage bones with contemporary additions, embracing the best of both worlds.

The bricks that once formed the original chimney create the path you walk on as you approach the traditional bullnose verandah, which welcomes you with a renovated timber deck and original sash windows on each side of the ornate timber front door, offering a glimpse into what awaits inside. Step through the door into Wending House, where the original weatherboard and tin roof add to the character and charm of the home. Soaring 10-foot ceilings and tasteful wainscotting in the hallway lead to beautiful original Blackbutt hardwood floorboards throughout the living and front bedrooms, each with original wall wood panelling and sash windows.