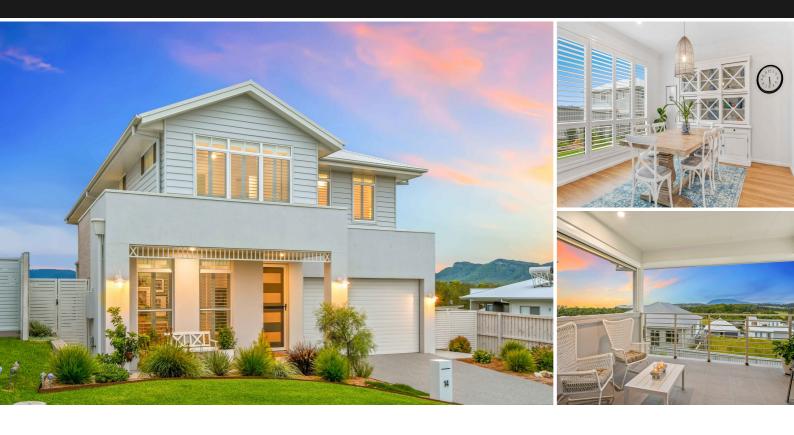

## Dreamy beach house with ocean and mountain views

Live in complete comfort by the coast with this stunning Hamptons-inspired home on tightlyheld Waterside Way, Lake Cathie.

Set on approximately 500sqm and spread over two spacious levels, this modern and elegant north-facing, four-bedroom design, with expansive views to Rainbow Beach and North Brother Mountain, feels brand new at just one year old.

Lovingly designed with family in mind, 14 Waterside Way features a well-appointed and lightfilled kitchen with shaker-style cabinetry, stainless-steel appliances and a convenient butler's pantry overlooking the living and dining spaces which flow through to the tiled undercover alfresco area, level landscaped garden and outdoor firepit.

A separate carpeted media room with double doors is located away from the main living zone.

Upstairs you will find four generously proportioned bedrooms, including a beautiful master suite with a walk-in-robe and glamorous ensuite, plus the third living area, with an undercover balcony to take in the breathtaking sunset views and enjoy a wine while watching the waves crash on the Bonny Hills point to the south.