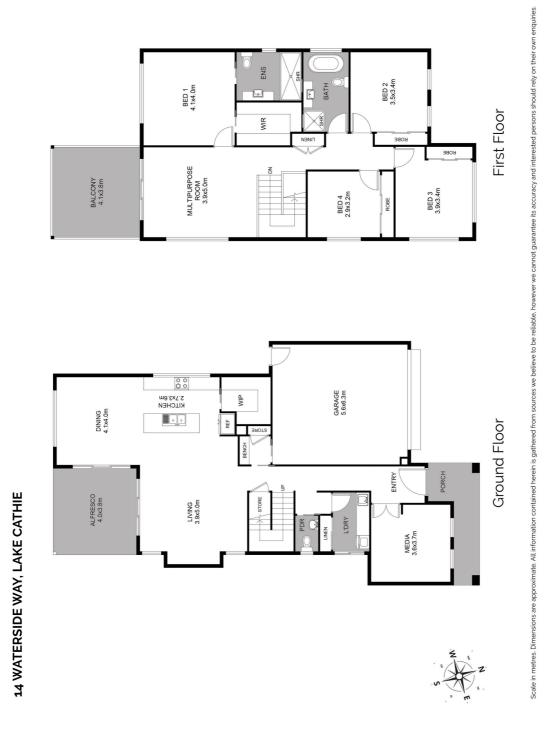

## Features

3 Toilets 3 Living Areas

Land size 500.00 Sqm

Scott Good Principal - Scott Good Property M: 0407 141 788 E: scott.good@smileelite.com

Scott Good Principal - Scott Good Property M: 0407 141 788 E: scott.good@smileelite.com

Scale in metres. Dimensions are approximate. All information contained herein is gathered from sources we believe to be reliable, however we cannot guarantee its accuracy and interested persons should rely on their own enquiries.