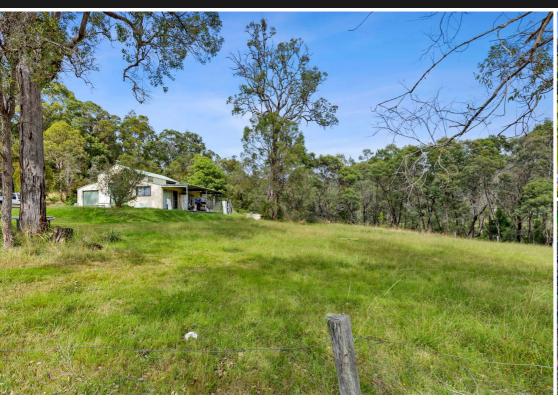

## Acreage in Bodalla

Open To Offers - Acreage in Bodalla

Discover your own private oasis located in the gorgeous Bodalla Park Estate.

This beautiful acreage is the ideal opportunity for you to build your brand new home, boasting 5.26ha, fenced paddocks with a small creek running along the boundary.

Zoned RU5, large lot residential, the property contains a machinery shed that has a bathroom, loft, electricity and town water all connected including a septic system..

The property is located just a short 7- minute drive from the heart of Bodalla. Bodalla is a quiet town that includes a delightful bakery, dairy shed, great pub, bowling club along with public school and other small businesses.

This property is private and tranquil with a reserve behind which creates a peaceful backdrop. Inspections are by appointment only.

Disclaimer: All information contained herein is obtained from property owners or third-party sources which we believe are reliable. We have no reason to doubt its accuracy, however we cannot guarantee it.