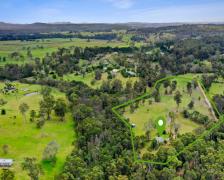

## Acreage in Bodalla

Open To Offers - Acreage in Bodalla

Discover your own private oasis located in the gorgeous Bodalla Park Estate.

This beautiful acreage is the ideal opportunity for you to build your brand new home, boasting 5.26ha, fenced paddocks with a small creek running along the boundary.

Zoned RU5, large lot residential, the property contains a machinery shed that has a bathroom, loft, electricity and town water all connected including a septic system..

The property is located just a short 7- minute drive from the heart of Bodalla. Bodalla is a quiet town that includes a delightful bakery, dairy shed, great pub, bowling club along with public school and other small businesses.

This property is private and tranquil with a reserve behind which creates a peaceful backdrop. Inspections are by appointment only.

Disclaimer: All information contained herein is obtained from property owners or third-party sources which we believe are reliable. We have no reason to doubt its accuracy, however we cannot guarantee it.