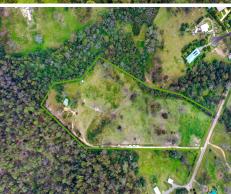

## Acreage in Bodalla

Open To Offers - Acreage in Bodalla

Discover your own private oasis located in the gorgeous Bodalla Park Estate.

This beautiful acreage is the ideal opportunity for you to build your brand new home, boasting 5.26ha, fenced paddocks with a small creek running along the boundary.

Zoned RU5, large lot residential, the property contains a machinery shed that has a bathroom, loft, electricity and town water all connected including a septic system..

The property is located just a short 7- minute drive from the heart of Bodalla. Bodalla is a quiet town that includes a delightful bakery, dairy shed, great pub, bowling club along with public school and other small businesses.

This property is private and tranquil with a reserve behind which creates a peaceful backdrop. Inspections are by appointment only.

Disclaimer: All information contained herein is obtained from property owners or third-party sources which we believe are reliable. We have no reason to doubt its accuracy, however we cannot guarantee it.

| 16 Bushlark Close, Bodalla |  |  |
|----------------------------|--|--|

Scale in metres. Dimensions are approximate. All information contained herein is gathered from sources we believe to be reliable, however we cannot guarantee its accuracy and interested persons should rely on their own enquiries.