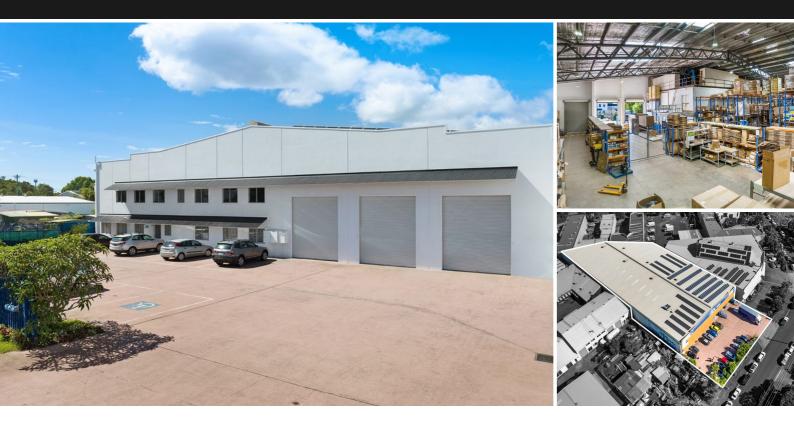

## Exceptional large industrial investment opportunity

An unrivalled freehold investment in the heart of Byron Bay's Industrial and Arts Estate, offers astute buyers an exceptional opportunity to acquire premium industrial real estate only minutes to Byron Bay CBD. The magnitude of this commercial property delivers large scale business possibilities rarely available in this highly desirable location.

Comprising 2802sqm of clear span open floor space, the warehouse provides remarkable scope to incorporate various applications and layouts. Built from tilt slab construction the external walls reach a height of 6.24m rising to 10.10m at its peak, delivering exceptional space for a multitude of internal possibilities to create functional design fit for purpose.

Currently the warehouse encompasses two levels of executive office suites situated at the front of the building, totalling 297sqm on each level. Each floor comprises a mix of open plan workstations, separate offices and boardroom facilities, incorporating ducted air-conditioning, telephone and data cabling with extensive staff amenity including kitchenettes, toilets and onsite parking.