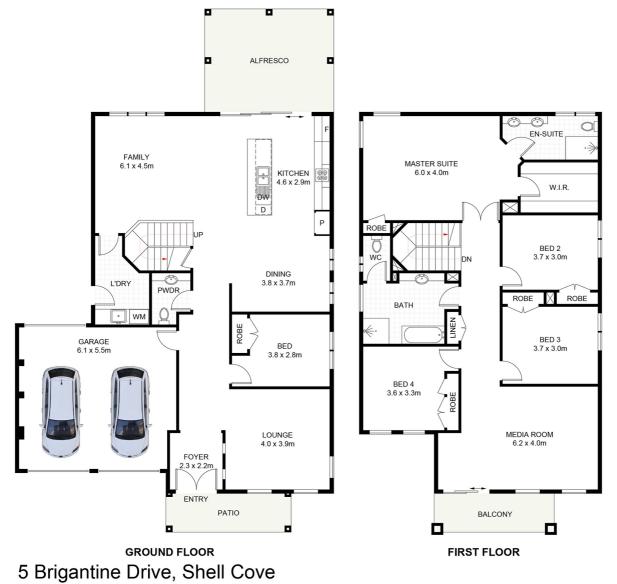

### 5 Brigantine Drive, Shell Cove

Defined by its generous proportions, first class inclusions, this impressive residence provides a superb sanctuary for large scale family living.

The oversize master quarters boast a large ensuite with double bowl vanities and large walk-in robe and provides your very own private sanctuary, while upstairs there are three other generous bedrooms, complete with built-in robes and a rumpus room.

Downstairs allows the flexibility for a work from home situation or guest accommodation or 5th bedroom.

Come along to one of our open homes, but if I were you, I wouldn't wait too long! This home serves up an enviable coastal lifestyle. For further information or to arrange a private viewing, please contact Monique Field.

Monique Field
Principal - Monique Field Property
M: 0403 021 172
E: monique.field@smileelite.com

Phoenix Smith
Associate - Monique Field Property
M: 0421 850 852
E: phoenix.smith@smileelite.com

Approximate Gross Internal Area = 292.8 sq m (Including Garage)
Scale in metres. Indicative only. Dimensions are approximate. All information contained herein is gathered from sources
we believe to be reliable. However, we cannot guarantee its accuracy and interested persons should rely on their own enquiries. Some images may contain digital furniture.

Scale in metres. Dimensions are approximate. All information contained herein is gathered from sources we believe to be reliable, however we cannot guarantee its accuracy and interested persons should rely on their own enquiries.