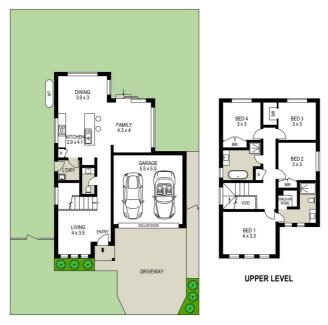

# 7 FILBERT STREET, SCHOFIELDS

**GROUND LEVEL** 

Disclaimer. Floor plans and site plans are intended as a guide only. They are not part of any legal document or title and are subject to errors, omission, and inaccuracies and should not be used as reference. Sizes and dimensions are approximate only. Interested parties should make their own enquiries. Floor plan by: MEAIN Real Estate Marketing Media

Scale in metres. Dimensions are approximate. All information contained herein is gathered from sources we believe to be reliable, however we cannot guarantee its accuracy and interested persons should rely on their own enquiries.