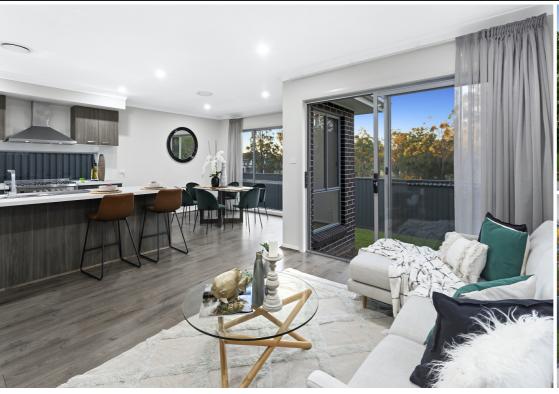

The layout of the home is open-plan and thoughtfully designed for family living. Upon entry to the home, there is a formal living area that flows onto the open-plan kitchen, dining and living area which is spacious and ideal for entertaining your loved ones. The gourmet kitchen features stone benchtops, high-quality 900mm stainless steel appliances as well as an abundance of storage space.