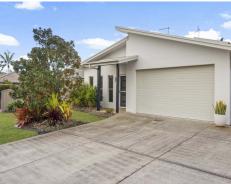

#### Features include:

- Two generous bedrooms with built in robes and ceiling fans
- Kitchen with modern appliance, dishwasher, built-in pantry
- Large bathroom, shower, sink and toilet (wheelchair access)
- Second toilet
- Air conditioner
- Private courtyard
- Low maintenance garden
- 1.7 kw solar panels
- 5000 ltr water tank under the driveway
- Double lock-up garage with internal access
- Plenty of storage
- Semi-detached duplex strata titled