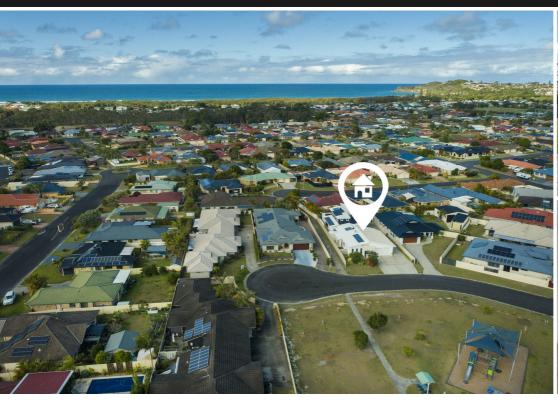

### Location, Location

This bright and stylish two bedroom duplex is located on the Northside of Evans Head in a quiet cul-de-sac opposite park and playground.

With high ceilings and open plan kitchen, dining and lounge areas, this home is perfect for entertaining with two sliding doors leading to a private courtyard.

The convenience of being only a short walk to the playground/park, beach, shops, tennis courts, pool and school.

Approximately 30 minutes drive to Ballina CBD and The Byron Ballina Airport, 45 minutes drive to Byron Bay beaches.