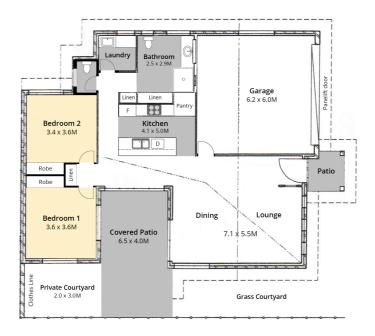

# 1/6 Lilly Pilly Place, Evans Head

Scale in metres. Dimensions are approximate. All information contained herein is gathered from sources we believe to be reliable, however we cannot guarantee its accuracy and interested person should rely on their own enquiries.

Scale in metres. Dimensions are approximate. All information contained herein is gathered from sources we believe to be reliable, however we cannot guarantee its accuracy and interested persons should rely on their own enquiries.