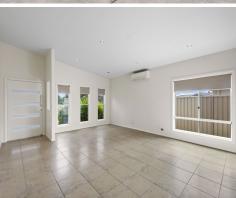

### Location, Location

This bright and stylish two bedroom duplex is located on the Northside of Evans Head in a quiet cul-de-sac opposite park and playground.

With high ceilings and open plan kitchen, dining and lounge areas, this home is perfect for entertaining with two sliding doors leading to a private courtyard.

#### Features include:

- Two generous bedrooms with built in robes and ceiling fans
- Kitchen with modern appliance, dishwasher, built-in pantry
- Large bathroom, shower, sink and toilet (wheelchair access)
- Second toilet
- Air conditioner
- Private courtyard
- Low maintenance garden
- 1.7 kw solar panels
- 5000 ltr water tank under the driveway
- Double lock-up garage with internal access
- Plenty of storage
- Semi-detached duplex strata titled