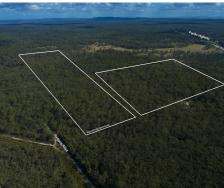

# **Rural Bush Property**

This 95-acre bush property located in New Italy provides the perfect opportunity to enjoy the privacy of country living in a peaceful location.

Approximately a 10-minute drive to Woodburn, 20 minutes to Evans Head's stunning beaches, and 45 minutes to Ballina CBD and the airport.

# Land size

95.00 Ac

Samantha Wilson
Principal - Samantha Wilson Property
M: 0418 838 676
E: samantha.wilson@smileelite.com

Samantha Wilson
Principal - Samantha Wilson Property
M: 0418 838 676
E: samantha.wilson@smileelite.com

| 112 Redgate Road, New Italy |  |  |
|-----------------------------|--|--|

Scale in metres. Dimensions are approximate. All information contained herein is gathered from sources we believe to be reliable, however we cannot guarantee its accuracy and interested persons should rely on their own enquiries.