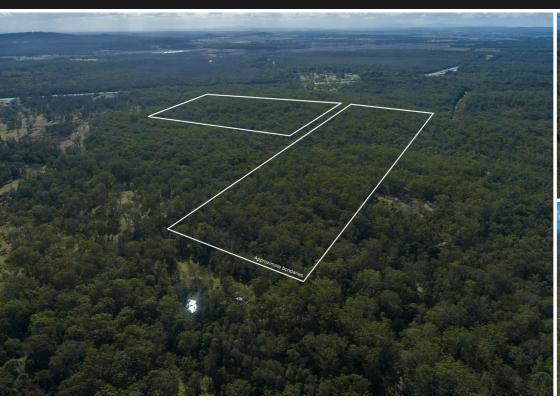

# **Rural Bush Property**

This 95-acre bush property located in New Italy provides the perfect opportunity to enjoy the privacy of country living in a peaceful location.

Approximately a 10-minute drive to Woodburn, 20 minutes to Evans Head's stunning beaches, and 45 minutes to Ballina CBD and the airport.

# Land size

95.00 Ac

Samantha Wilson
Principal - Samantha Wilson Property
M: 0418 838 676
E: samantha.wilson@smileelite.com

Samantha Wilson
Principal - Samantha Wilson Property
M: 0418 838 676
E: samantha.wilson@smileelite.com

| 112 Redgate Road, New Italy |  |  |
|-----------------------------|--|--|

Scale in metres. Dimensions are approximate. All information contained herein is gathered from sources we believe to be reliable, however we cannot guarantee its accuracy and interested persons should rely on their own enquiries.