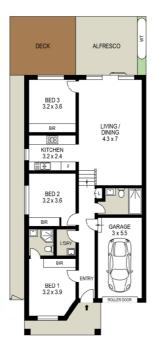

The home boasts an open-plan living and dining area that flows seamlessly through sliding doors into a well presented and decked alfresco.

Accommodation consists of three bedrooms which are spacious and have integrated storage. The master bedroom features an ensuite bathroom and plenty of integrated storage space.

Amit Kumar Principal - Amit Kumar Property M: 0422 256 468 E: amit.kumar@smileelite.com

Scale in metres. Dimensions are approximate. All information contained herein is gathered from sources we believe to be reliable, however we cannot guarantee its accuracy and interested persons should rely on their own enquiries.