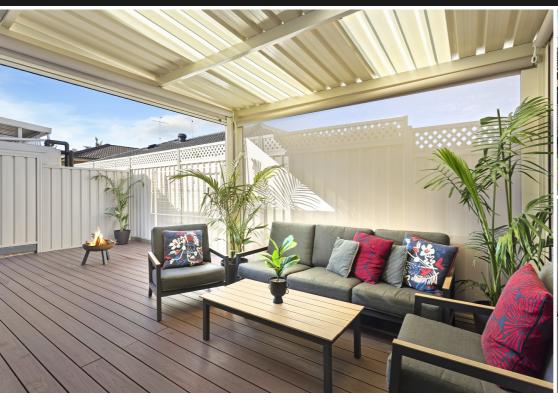

The home boasts an open-plan living and dining area that flows seamlessly through sliding doors into a well presented and decked alfresco.

Accommodation consists of three bedrooms which are spacious and have integrated storage. The master bedroom features an ensuite bathroom and plenty of integrated storage space.

## Other features you will love:

- Ceiling fans throughout the home
- Dual Zone Ducted Air-conditioning
- Quality stainless steel appliances with a Bosch dishwasher for added convenience.
- Bosch security system
- Low maintenance fully decked backyard
- Large pergola with quality weather-resistant retractable patio blinds on all sides
- Remote-operated garage door