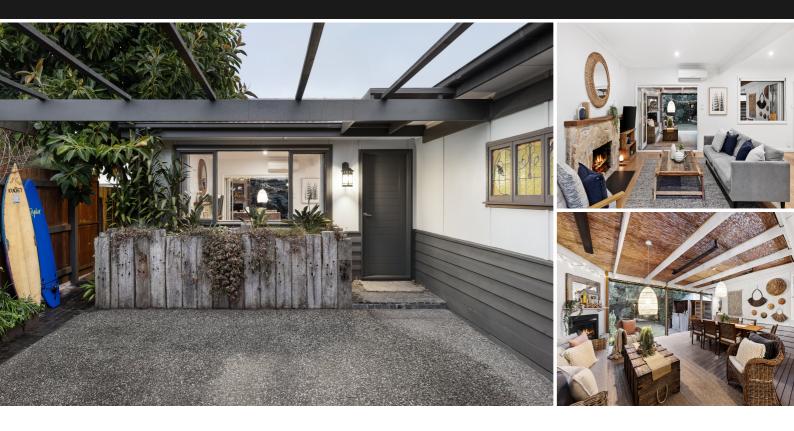

## 1 Romney Avenue, Tootgarook FOR SALE

Exceptional living only 60 metres to the beach

With a location that is second to none, wedged in between the picturesque White Beach and Romney Park and showcasing incredible family delights including dual living zones, this fivebedroom, two-bathroom, three-car space residence is your beachside destiny only 60 meters from the sea.

Immaculately rejuvenated throughout the years and well-presented for buyers to move in and live without having to lift a finger, this smart and stylish single-level sanctuary has a wealth of highlights. Beautiful original floors and a warming open fireplace define the spacious living and dining zone, which has a seamless flow out to the indoor-outdoor rear entertaining area. This stunning and versatile indoor-outdoor hub also features a fireplace and kitchen and will be a bustling hub of activity through all of Melbourne's seasons for anyone who enjoys hosting friends and family for dinners and drinks.

The dazzling kitchen has a modern edge thanks to stone detail, an island bench, and quality stainless-steel appliances including a 900mm cooktop and oven. There is also a large servery from this living/kitchen area to the indoor-outdoor entertaining space. Three bedrooms at the front of the property all feature built-in robes including the spacious main bedroom, while there are two more bedrooms at a separate and detached studio section of the property at the rear, which is where you also get to enjoy the sizeable second living area.

Other property extras include two stylish bathrooms, laundry, reverse cycle heating and cooling, ceiling fans, a wonderful back area with an outdoor spa, deck, and shed and off-street parking. Close to Tootgarook Primary School, Rosebud Secondary College, local shops on Point Nepean Road including Woolworths supermarket, Truemans Road Recreation Reserve and local buses.