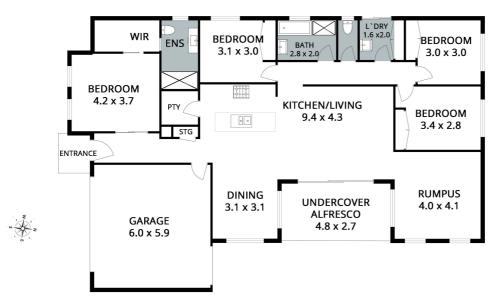

The property boasts a king size master bedroom at the front of the property with double sliding doors opening into the king size master bedroom, walk-in robe and spacious ensuite with a double shower.

The well-appointed, spacious kitchen with walk-in pantry, huge entertainers island bench, 900mm electric cooktop and electric oven, dishwasher overlooks the dining and living area and opens out to an undercover alfresco area.

The large rumpus room overlooks the side undercover entertaining area with room for the BBQ and leading down to the spacious backyard which is beautifully landscaped and would appeal to anyone searching for a low maintenance property.

The further three-bedrooms are zoned away from the master suite, and have built-in robes, these share the large family bathroom and separate toilet.

A good sized laundry with plenty of storage space completes this delightful home.

# 12 SILVERSTONE DRIVE, COWES VIC 3922 /225m²

Scale in meters. Dimensions are approximate. All information contained herein is gathered from sources we believe to be reliable, however we cannot guarantee its accuracy and interested persons should rely on their own en