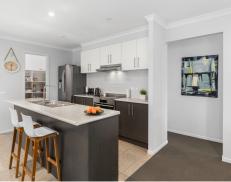

The well-appointed, spacious kitchen with walk-in pantry, huge entertainers island bench, 900mm electric cooktop and electric oven, dishwasher overlooks the dining and living area and opens out to an undercover alfresco area.