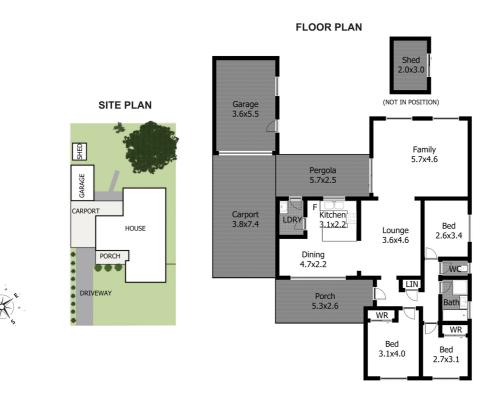

The home features three bedrooms all with built-in robes, has an open-plan spacious kitchen with electric cooking and a dual sink with ample cupboard space. The home has brand-new modern tiles throughout. There are two living areas and one bathroom with a bathtub and a separate toilet. The perfect home, all within walking distance of schools, shopping villages, local parks, childcare and bus stops.

# Features:

- Split system air-conditioning
- Security door
- Shed
- Enclosed carport with an automatic door connecting to the secure lock-up detached garage
- Potential to add a Granny Flat (STCA) in the back