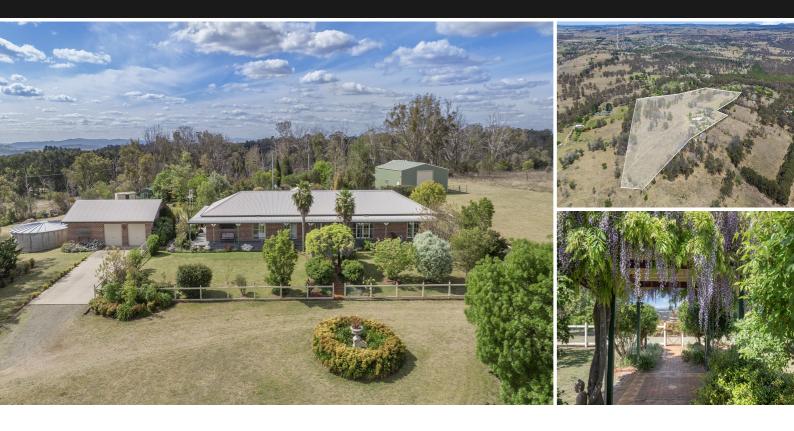

## Myralla - Luxury Rural Living

The epitome of luxury rural living is exactly what you will come to expect with this amazing offering. As you reach the home from your private driveway, you will notice the veranda spans the entire front of the home, pulling into the double brick garage, you will meander through the garden gate, make sure to take a deep breath and get ready to be captivated by what you will experience next.

Perched high upon a hilltop with sweeping views to the south over the township of Uralla and Salisbury Mountain beyond, this home is nothing short of fabulous.

As you enter the home you will be amazed with the high raked timber lined ceilings that create a feature like no other, over the open plan kitchen, dining and living, beautiful big arched windows overlook the mature gardens to the north bringing the outside in, featuring a lead-light window in the expansive solid timber kitchen with a freestanding range cooker and long timber island bench. This area really is the heart of the home.

Space is something you will never be short of, with a formal lounge, formal dining and rumpus room, the living spaces are so generous they complement the five large bedrooms with built-in robes.

The master suite sits gracefully off the formal lounge offering beautiful views to the south, a well proportioned walk-in robe and an ensuite bathroom complete with spa bath will ensure a retreat at the end of the day.

Outdoor entertaining has also been carefully thought out, with a covered pergola off the main living area across the northwestern side of the home, creating a close connection with the magnificent gardens. The established mature trees frame the garden and are sure to make you stop and smell the roses.

Surrounding the home is 40-acres of undulating grazing land, complete with a machinery shed and a shearing shed. The possibilities are endless with a large land holding only 5-minutes from the thriving township of Uralla,