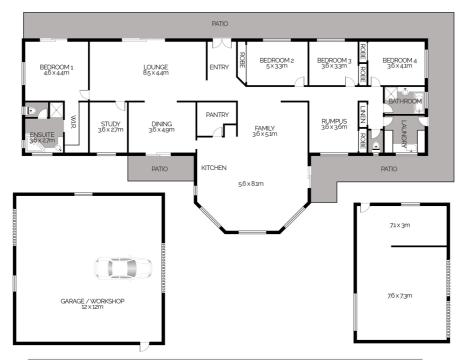

## 262 Thunderbolts Way, URALLA

This floor plan is intended as a guide only. Layout dimensions are approximate only. No representations or warranties of any nature whatsoever are given or intended. Any person using this information should rely on their own enquiries. Floor Plans by JP Media.

Scale in metres. Dimensions are approximate. All information contained herein is gathered from sources we believe to be reliable, however we cannot guarantee its accuracy and interested persons should rely on their own enquiries.