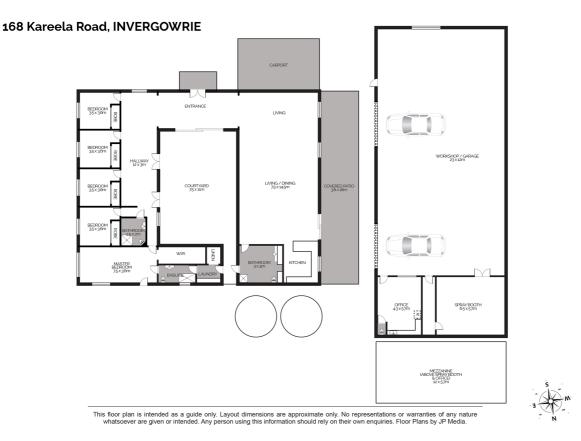

Inside the home, you'll find five spacious bedrooms and three bathrooms, providing plenty of space for the whole family. The open floor plan and high ceilings create a sense of grandeur, while large windows offer uninterrupted views of the stunning surroundings. Step into the central courtyard, a serene oasis perfect for family gatherings or quiet relaxation.

Stay cozy during the colder months with the wood heating system, creating a warm and inviting atmosphere. Additionally, this property offers a large 30m x 12m shed with an office, spray booth and ample storage areas. Whether you have a passion for hobbies or need space for a home-based business, this shed offers endless possibilities.