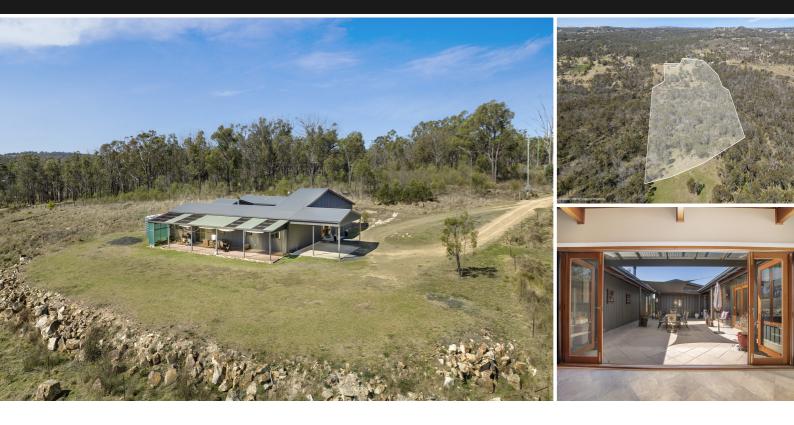

## Large Family Home

Welcome to 168 Kareela Rd, a magnificent property that offers the perfect blend of luxury, space and natural beauty. This large family home is set on an expansive 44-acres of land, providing ample room for your loved ones to thrive. Located just 17km from Armidale, 4km from Invergowrie Store and 22km from Uralla, you'll enjoy the tranquility of country living with the convenience of nearby amenities.

Inside the home, you'll find five spacious bedrooms and three bathrooms, providing plenty of space for the whole family. The open floor plan and high ceilings create a sense of grandeur, while large windows offer uninterrupted views of the stunning surroundings. Step into the central courtyard, a serene oasis perfect for family gatherings or quiet relaxation.

Nature lovers will be captivated by the Iwanta Gully running through the property, offering picturesque walking paths and the soothing sound of flowing water. With 150,000-litre water storage, you can ensure your property stays green and lush year-round.

Stay cozy during the colder months with the wood heating system, creating a warm and inviting atmosphere. Additionally, this property offers a large 30m x 12m shed with an office, spray booth and ample storage areas. Whether you have a passion for hobbies or need space for a home-based business, this shed offers endless possibilities.