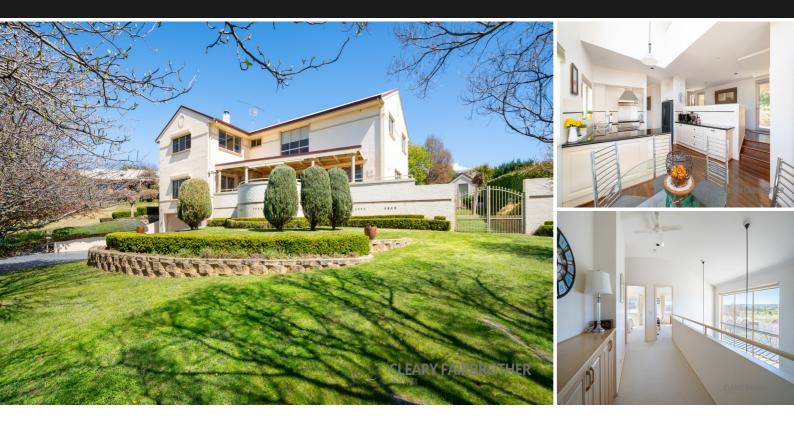

## **Amazing Grace**

It is rare to find a home of this calibre, and in this location, entering the market. Situated in exclusive Airlie Park Estate, in one of Bathurst's most sought-after streets, we are proud to present this exceptional architect-designed family home. Premium features include:

- Elegant formal lounge, a light-filled family room, an elevated office/study, double height ceilings & polished hardwood timber flooring

- A timeless kitchen with quality appliances, granite benchtops, a sunny breakfast area & a covered outdoor entertaining patio with a huge servery window

- Large master suite with walk in robe and ensuite & three additional double bedrooms
- Central main bathroom & a ground floor powder room
- Ducted heating & cooling, a gas log fire in the lounge room & split system air-conditioning
- Delightful rear verandah, fully landscaped grounds with auto watering system & large shed
- Double garage & separate workshop with additional access via a unique internal lift
- All set on a generous 1,128sqm block