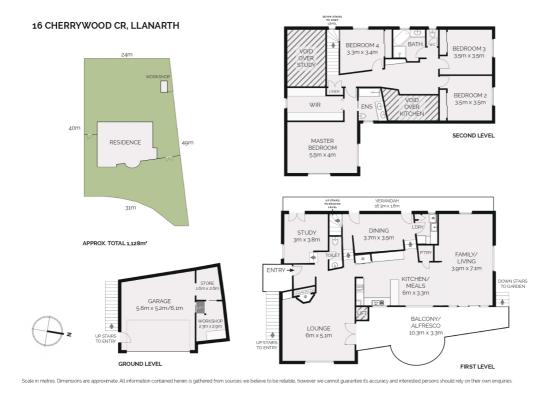

- Elegant formal lounge, a light-filled family room, an elevated office/study, double height ceilings & polished hardwood timber flooring

- A timeless kitchen with quality appliances, granite benchtops, a sunny breakfast area & a covered outdoor entertaining patio with a huge servery window

- Large master suite with walk in robe and ensuite & three additional double bedrooms
- Central main bathroom & a ground floor powder room
- Ducted heating & cooling, a gas log fire in the lounge room & split system air-conditioning
- Delightful rear verandah, fully landscaped grounds with auto watering system & large shed
- Double garage & separate workshop with additional access via a unique internal lift
- All set on a generous 1,128sqm block

Scale in metres. Dimensions are approximate. All information contained herein is gathered from sources we believe to be reliable, however we cannot guarantee its accuracy and interested persons should rely on their own enquiries.