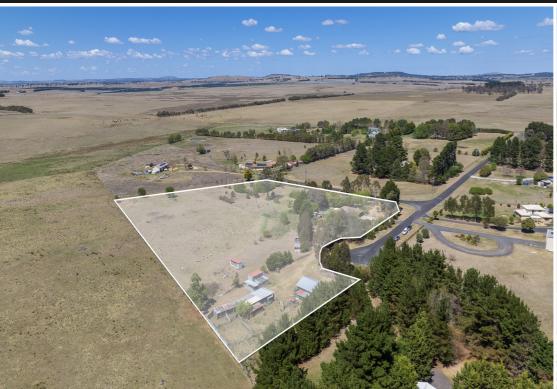

Outdoor entertaining is a breeze with an array of spaces to enjoy, meander through the large gardens and immerse yourself in the wonder of the perfect country lifestyle.

While beyond the delightful home and gardens, sits six acres of fully fenced grazing land. A large machinery shed with separate access, outbuildings and the many enclosures on offer, there will be no limit to you imagination when it comes to choosing how you will best enjoy the setup already on offer.

Perfectly positioned just off the New England highway, you are only 10-minutes away from the city of Armidale past the regional airport and only 10-minutes in the other direction from the busting township of Uralla.

#### **Features**

Land size 6.00 Ac

Nathan Whitton
Principal – Nathan Whitton Property
M: 0435 252 908
E: nathan.whitton@smileelite.com

Nathan Whitton
Principal – Nathan Whitton Property
M: 0435 252 908
E: nathan.whitton@smileelite.com