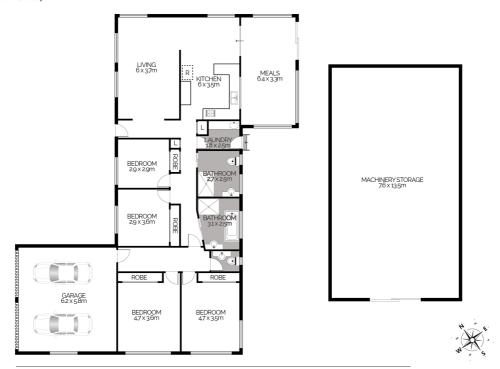

# 44 Tuberosa Road, ARMIDALE

This floor plan is intended as a guide only. Layout dimensions are approximate only. No representations or warranties of any nature whatsoever are given or intended. Any person using this information should rely on their own enquiries. Floor Plans by JP Media.

Scale in metres. Dimensions are approximate. All information contained herein is gathered from sources we believe to be reliable, however we cannot guarantee its accuracy and interested persons should rely on their own enquiries.