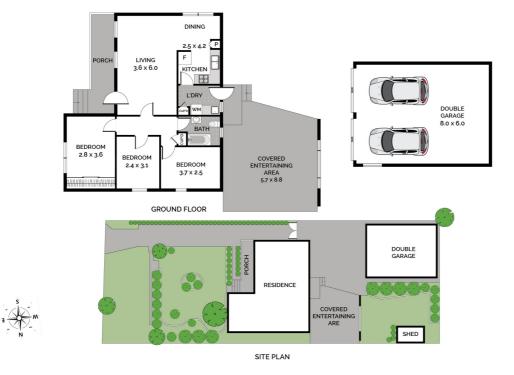

modern convenience with classic charm, creating a welcoming ambience

- Enduring Appeal: Built upon brick foundations with a cladding exterior, this home exudes enduring appeal and promises longevity

- Storage Solutions: Bedroom 1 features a new built-in robe, providing convenient storage space for your belongings

- Inviting Entrance: The tiered front yard with a retaining wall sets the stage for a warm and inviting entrance, welcoming you home

- Year-Round Comfort: Enjoy split system cooling and a gas wall heater, ensuring comfort in all seasons

- Efficient Illumination: LED lights illuminate the space, offering energy-efficient lighting solutions throughout

- Ample Parking and Workspace: A large double garage with a remote controller and

convenient workbench caters to DIY enthusiasts and provides ample space for parking

# POWERED BY SMILE ELITE

Patio

Remote Garage Door Shed Gas Heating Split System A/C Split System Heating

Land size

615.00 Sqm

Mark Higgs Principal – Mark Higgs Property M: 0402 419 927 E: mark.higgs@smileelite.com