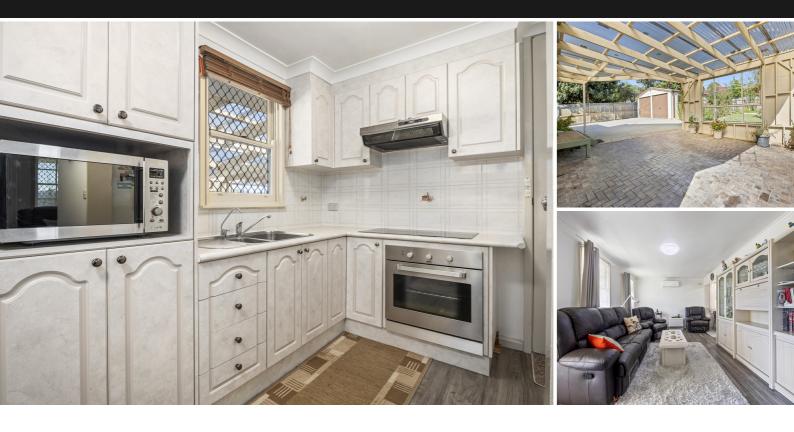

#### Neat Cottage with a View

- Family Comfort: Three bedrooms ensure ample space for the whole family to unwind and relax

- Timeless Elegance: The updated kitchen and bathroom from the late 90s seamlessly blend

modern convenience with classic charm, creating a welcoming ambience

- Enduring Appeal: Built upon brick foundations with a cladding exterior, this home exudes enduring appeal and promises longevity

- Storage Solutions: Bedroom 1 features a new built-in robe, providing convenient storage space for your belongings

- Inviting Entrance: The tiered front yard with a retaining wall sets the stage for a warm and inviting entrance, welcoming you home

- Year-Round Comfort: Enjoy split system cooling and a gas wall heater, ensuring comfort in all seasons

- Pure Refreshment: A reverse osmosis water filtering system guarantees crisp, clean water straight from the tap

- Entertainment Ready: The covered rear entertaining area beckons gatherings and doubles as extra parking space, offering versatility and convenience

- Efficient Illumination: LED lights illuminate the space, offering energy-efficient lighting solutions throughout

- Ample Parking and Workspace: A large double garage with a remote controller and

convenient workbench caters to DIY enthusiasts and provides ample space for parking