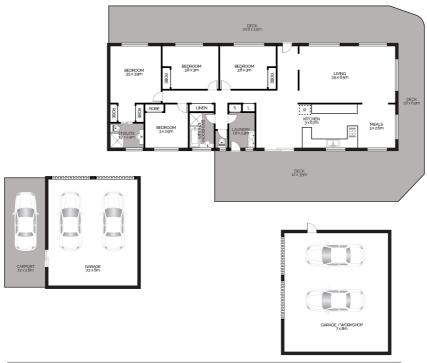

Featuring a well-designed layout, this property boasts four bedrooms and two bathrooms, providing ample space for a growing family or those who desire extra room for guests or a home office. Each bedroom offers a comfortable and private sanctuary, ensuring a peaceful night's rest.

The property's standout feature is the two large sheds, providing ample storage space for vehicles, equipment, or even a workshop area. With the ability to fit two cars each, these sheds offer versatility and convenience for car enthusiasts, hobbyists, or those in need of extra storage. Additionally, the carport provides covered parking for an additional vehicle, protecting it from the elements.