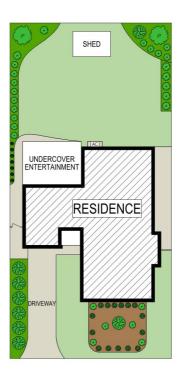

Upon entry, the home welcomes you with a light-filled living room, setting the tone for the inviting ambience that permeates throughout. Continuing through the seamless flow of the layout, you'll find the combined kitchen and dining area bathed in natural light, creating a cozy and welcoming space for gatherings. Beyond lies the expansive outdoor undercover alfresco area and generous backyard, providing an idyllic setting for outdoor entertaining and family gatherings.

# Features you will love:

- LED lights throughout the common area
- Ducted air conditioning
- Large outdoor undercover alfresco area
- Spacious backyard perfect for kids to play in
- Single lock-up garage
- Solar Panels

Scale in metres. Dimensions are approximate. All information contained herein is gathered from sources we believe to be reliable, however we cannot guarantee its accuracy and interested persons should rely on their own enquiries.