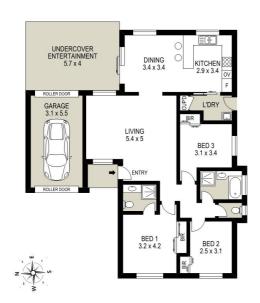

Retreat to the comfort of three generously proportioned bedrooms, each adorned with built-in robes to maximize storage and organization. The master bedroom stands out as a private sanctuary, offering the luxury of a private ensuite bathroom for added convenience and comfort.

# Features you will love:

- LED lights throughout the common area
- Ducted air conditioning
- Large outdoor undercover alfresco area
- Spacious backyard perfect for kids to play in
- Single lock-up garage
- Solar Panels

### **Features**

Shed

2 Toilets Built-In Robes 1 Ensuite Floorboards 2 Living Areas Secure Parking

Air Conditioning

Amit Kumar
Principal - Amit Kumar Property
M: 0422 256 468
E: amit.kumar@smileelite.com

Siya Sachdeva
Associate - Amit Kumar Property
M: 0473 955 832
E: siya.sachdeva@smileelite.com
Auction
11th Aug 2024 4:00PM

Scale in metres. Dimensions are approximate. All information contained herein is gathered from sources we believe to be reliable, however we cannot guarantee its accuracy and interested persons should rely on their own enquiries.