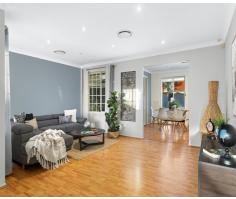

Upon entry, the home welcomes you with a light-filled living room, setting the tone for the inviting ambience that permeates throughout. Continuing through the seamless flow of the layout, you'll find the combined kitchen and dining area bathed in natural light, creating a cozy and welcoming space for gatherings. Beyond lies the expansive outdoor undercover alfresco area and generous backyard, providing an idyllic setting for outdoor entertaining and family gatherings.