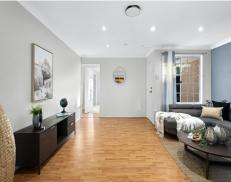

Upon entry, the home welcomes you with a light-filled living room, setting the tone for the inviting ambience that permeates throughout. Continuing through the seamless flow of the layout, you'll find the combined kitchen and dining area bathed in natural light, creating a cozy and welcoming space for gatherings. Beyond lies the expansive outdoor undercover alfresco area and generous backyard, providing an idyllic setting for outdoor entertaining and family gatherings.