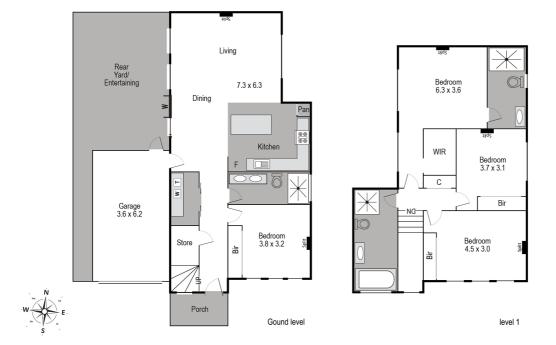

- One of three with exclusive street frontage and private driveway parking
- Solid timber floors, stone benchtops and black matte finishes throughout
- Deluxe chef kitchen with large waterfall island overlooks airy meals/family
- Premium s/s appliances including dishwasher and soft-close cabinetry
- Private backyard with water tank, plus luxe fully tiled bathrooms/ensuite
- 5KW solar system, robes, multiple split systems, Euro laundry, security system and garage

Ghizlaine Digby Principal - Ghizlaine Digby Property M: 0439 303 509 E: ghizlaine.digby@smileelite.com

> Auction 11th May 2024 11:00AM

Scale in metres. Dimensions are approximate. All information contained herein is gathered from sources we believe to be reliable, however we cannot guarantee its accuracy and interested persons should rely on their own enquiries.