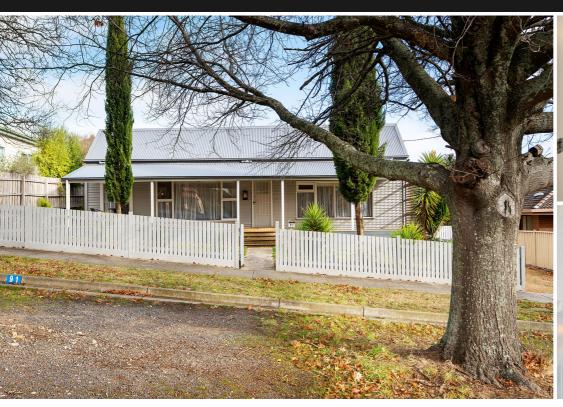

## Historic Home in the Heart of Creswick

Originally the Grovers Bakery circa 1860s, this property has been reinvented and evolved into the most comfortable family home and blends historical charm with modern comfort. Nestled high on leafy Napier Street in Creswick, it enjoys a central location near schools, town amenities, parks, and public transport.

Over the past decade, this home has undergone extensive renovations while preserving its integrity and original features. Updates include restumping, roofing, wiring, and plumbing, ensuring a solid foundation for its new life as a family residence.

Boasting three generous bedrooms and a light-filled north-facing living/dining area, the interior also features a bright kitchen, a second living area or cosy reading nook, and a large undercover alfresco space at the rear. A sweeping front verandah offers the perfect spot to relax and enjoy the world go by.

Outside, there is off-street parking for two cars with additional space at the front. Set on a 472m2 plot, the property is conveniently located within walking distance to shops, cafes, and services. All essential services are connected including NBN with fibre to the house.