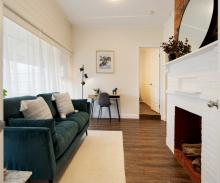

Boasting three generous bedrooms and a light-filled north-facing living/dining area, the interior also features a bright kitchen, a second living area or cosy reading nook, and a large undercover alfresco space at the rear. A sweeping front verandah offers the perfect spot to relax and enjoy the world go by.