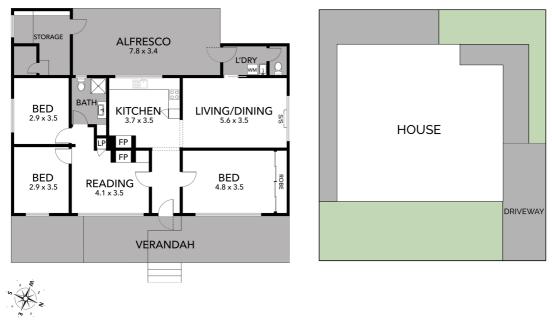

Boasting three generous bedrooms and a light-filled north-facing living/dining area, the interior also features a bright kitchen, a second living area or cosy reading nook, and a large undercover alfresco space at the rear. A sweeping front verandah offers the perfect spot to relax and enjoy the world go by.

Perfect for your own home, holiday letting or as an investment property, the kitchen is equipped with modern appliances including a new oven, gas cooktop, microwave, dishwasher, and instantaneous gas hot water. Ducted heating and a heating/cooling split system provide year-round comfort. The property includes a family bathroom, and ample laundry space with an additional toilet. To the other side of the alfresco space you will find ample storage or a powered workspace.

## 91 NAPIER STREET, CRESWICK / TOTAL 116m2 - LAND SIZE 472m2

Scale in metres. Dimensions are approximate. All information contained herein is gathered from sources we believe to be reliable, however we cannot guarantee its accuracy and interested persons should rely on their own enquiries

Scale in metres. Dimensions are approximate. All information contained herein is gathered from sources we believe to be reliable, however we cannot guarantee its accuracy and interested persons should rely on their own enquiries.