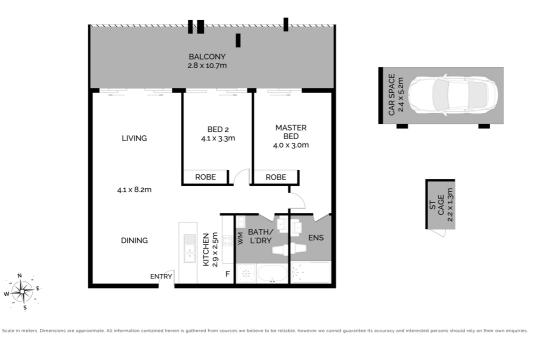

#### Features:

- Two spacious bedrooms all with built-in wardrobes and access to the balcony, including a master bedroom with an ensuite

- The main bath features floor-to-ceiling tiling, bathtub and a separate shower
- Bright, airy living area with plenty of natural light filling the living area

- Sleek contemporary kitchen complete with gas cooktop, stone benchtops, ducted rangehood, dishwasher and ample storage

- Enjoy the covered balcony and its spaces with the park view, perfect for entertaining
- Complete with luxury touches include high ceilings, air-conditioning and downlights
- Parking and storage includes designated spaces and a storage cage

#### 12/165 CLYDE STREET, SOUTH GRANVILLE

Scale in metres. Dimensions are approximate. All information contained herein is gathered from sources we believe to be reliable, however we cannot guarantee its accuracy and interested persons should rely on their own enquiries.